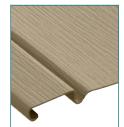

.052"

VERTICAL VINYL SIDING

## FEATURES AND BENEFITS

- .052" Panel thickness, 7"panel exposure and a cedar grain pattern
- A 1/2" panel projection provides rigidity and casts deep, appealing shadow lines

The extra thick panel combined with a heavy duty lock ensure a safe secure installation

### 7" PROFILE

The wide flat board is accentuated with a narrow batten for an authentic early American look

.052" Panel Thickness

/2" Board Span

Full 1/2"

Batten Height

1/2" Batter

- Virtually maintenance free. Save time and money on upkeep costs.
- Because it's solid vinyl, it won't blister, crack, flake, peel or rot like wood exteriors.
- A sound investment that can help increase the resale value of your home.