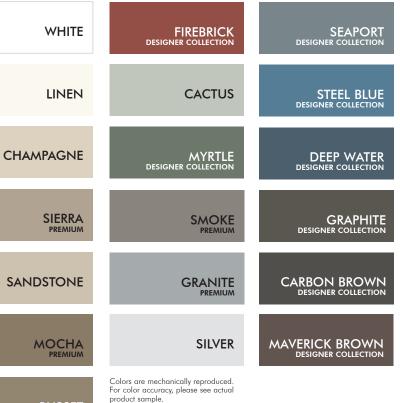

## 19 BEAUTIFUL COLORS

PREMIUM VINYL SIDING & SOFFIT DESIGNER TION

A beautiful collection of darker, richer colors with tremendous curb appeal, providing a real value for homeowners seeking a unique darker finish that stands out and stands apart from others in the neighborhood.