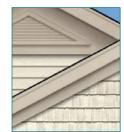

## THE LOOK OF WOOD, THE VALUE OF VINYL

## FEATURES AND BENEFITS

- .052" Panel thickness, 7"panel exposure and a cedar grain pattern
- A 1/2" panel projection provides rigidity and casts deep, appealing shadow lines

The extra thick panel combined with a heavy duty lock ensure a safe secure installation

### 7" PROFILE

The wide flat board is accentuated with a narrow batten for an authentic early American look

.052" Panel Thickness

/2" Board Span

Full 1/2"

Batten Height

1/2" Batter

- Virtually maintenance free. Save time and money on upkeep costs.
- Because it's solid vinyl, it won't blister, crack, flake, peel or rot like wood exteriors.
- A sound investment that can help increase the resale value of your home.