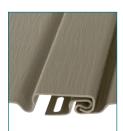

## FEATURES AND BENEFITS

- .052" Panel thickness, 7"panel exposure and a cedar grain pattern
- A 1/2" panel projection provides rigidity and casts deep, appealing shadow lines

The extra thick panel combined with a heavy duty lock ensure a safe secure installation

### 7" PROFILE

The wide flat board is accentuated with a narrow batten for an authentic early American look

.052" Panel Thickness

/2" Board Span

Full 1/2"

Batten Height

1/2" Batter

- Virtually maintenance free. Save time and money on upkeep costs.
- Because it's solid vinyl, it won't blister, crack, flake, peel or rot like wood exteriors.
- A sound investment that can help increase the resale value of your home.