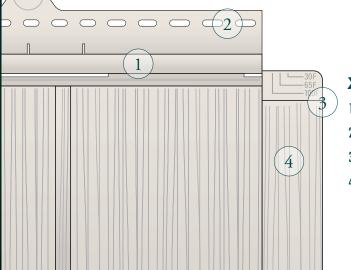

## **Xtra Benefits**

- ) 1. Continuous Panel Lock
- 2. Self-Aligning Nail Slots
- 3. Temperature Chart
- 4. Self-Concealing Side Tabs

 $<sup>{}^{\</sup>star}\text{V}$  isit www.norandex.com to view warranty details