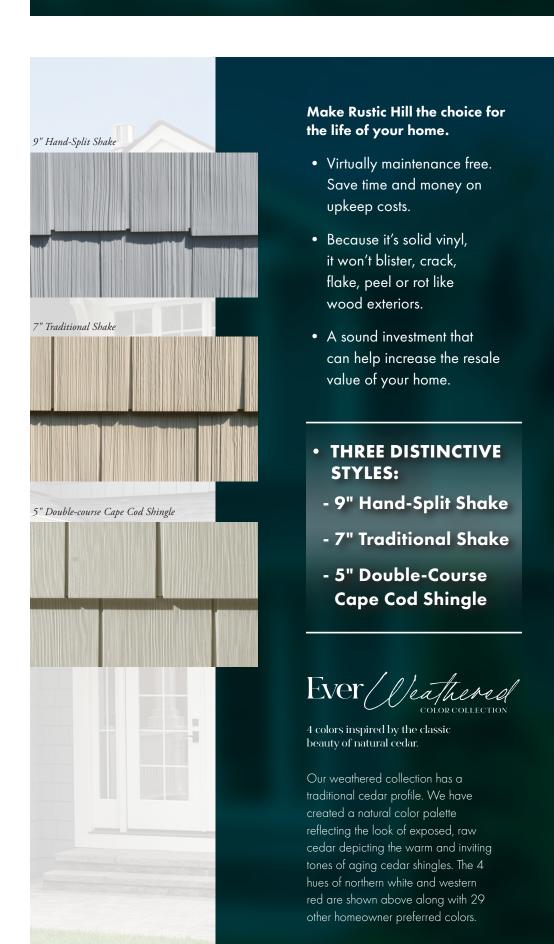

#### 9" HAND-SPLIT SHAKE

- .100" panel thickness with a reinforced nailing hem
- Deeply grained with a random texture, rough-cut edges, and varied widths create richness and visual interest
- 6'-2" Extended length

#### 7" TRADITIONAL SHAKE

- .085" panel thickness with a reinforced nailing hem
- Deep cedar woodgrain texture
- 6'-8" Extended length panel

#### **5" DOUBLE-COURSE CAPE COD SHINGLE**

- .075" panel thickness
- Uniform cedar woodgrain texture
- Durable polymer construction for strength and durability
- Variable, self-aligning nail slots for a straight, secure installation and proper adherence to the wall for weather related expansion and contraction
- Self-concealing side tabs, with no visible overlaps, for a natural looking finish, with a temperature chart to optimize installation in any weather
- Extreme weather protection virtually unaffected by extreme heat or cold and tested to withstand hurricane force winds
- Use in entire home applications or as a finishing touch
- 9/16" Panel projection provides rigidity and casts deep, appealing shadow lines
- Matching and contrasting soffit and accessories
- Limited Lifetime Transferable Warranty\*