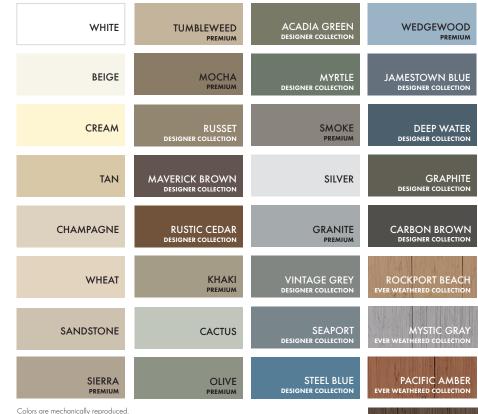

### 33 BEAUTIFUL COLORS

Colors are mechanically reproduced. For color accuracy, please see actual product sample.

A beautiful collection of darker, richer colors with tremendous curb appeal, providing a real value for homeowners seeking a unique darker finish that stands out and stands apart from others in the neighborhood