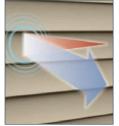

### 29 BEAUTIFUL COLORS

Your professional installation crew takes every possible precaution to make sure your new siding looks and performs its best.

They use the Norandex proprietary
NailRIGHT® Siding Installation System to
help them locate and precisely nail into
the framing studs. This is a very important
detail because misapplied nails can
cause siding to buckle, blow off in windy

conditions, or be hazardous if they strike wiring or plumbing located between the studs.

NailRIGHT helps ensure an accurate and safe installation. It securely connects the siding to the wall for optimum performance. This means the beautiful siding you select will not only stand out, but will stay up, even in extreme weather conditions.

Blow O

NailRIGHT helps guide the installer to the studs for an installation that's strong, secure and resistant to blow offs.

NailRIGHT assures the proper amount of nails are used, saving your home from unnecessary hammer hits.