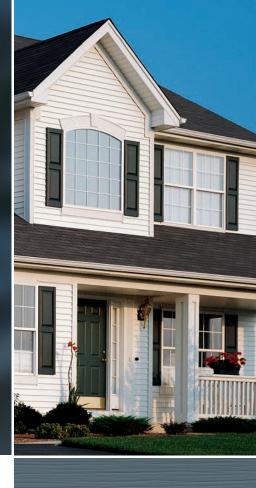

## THE LOOK OF WOOD, THE VALUE OF VINYL

#### FEATURES AND BENEFITS

.044" Panel thickness with a natural cedar embossed woodgrain pattern

A 5/8" panel projection provides rigidity and casts deep, appealing shadow lines

A heavy duty extended return leg snaps tightly into the TitanBar® Reinforced Nail Hem which is double the thickness of the siding panel under the nail head, for an installation that's solid, secure and protects against panel blow off in adverse weather conditions

Matching and contrasting soffit, accessories, shakes and shingles available to give your home a one-of-a-kind