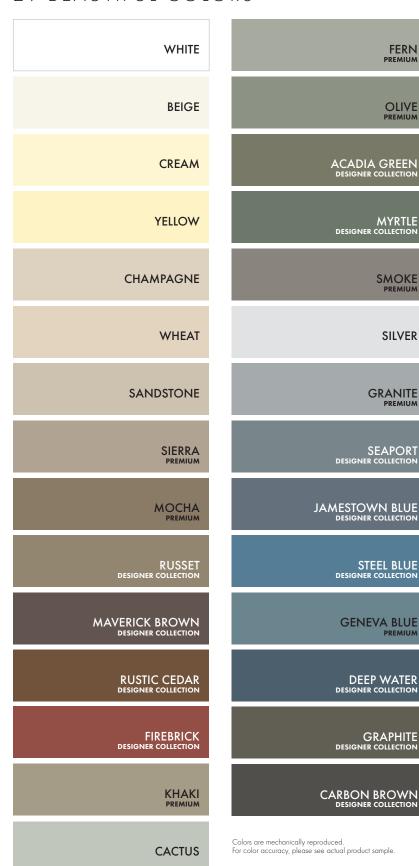

## COLOR AVAILABILITY

### 29 BEAUTIFUL COLORS

Your professional installation crew takes every possible precaution to make sure your new siding looks and performs its best.

They use the Norandex proprietary
NailRIGHT® Siding Installation System to
help them locate and precisely nail into
the framing studs. This is a very important
detail because misapplied nails can
cause siding to buckle, blow off in windy