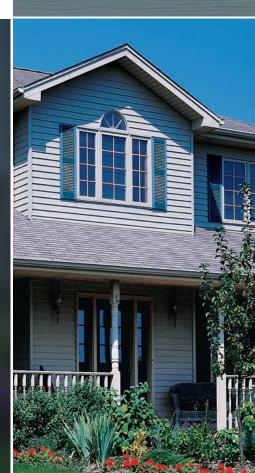

## THE LOOK OF WOOD, THE VALUE OF VINYL

#### FEATURES AND BENEFITS

.044" Panel thickness with a natural cedar embossed woodgrain pattern

A 5/8" panel projection provides rigidity and casts deep, appealing shadow lines

A heavy duty extended return leg snaps tightly into the TitanBar® Reinforced Nail Hem which is double the thickness of the siding panel under the nail head, for an installation that's solid, secure and protects against panel blow off in adverse weather conditions

Matching and contrasting soffit, accessories, shakes and shingles available to give your home a one-of-a-kind