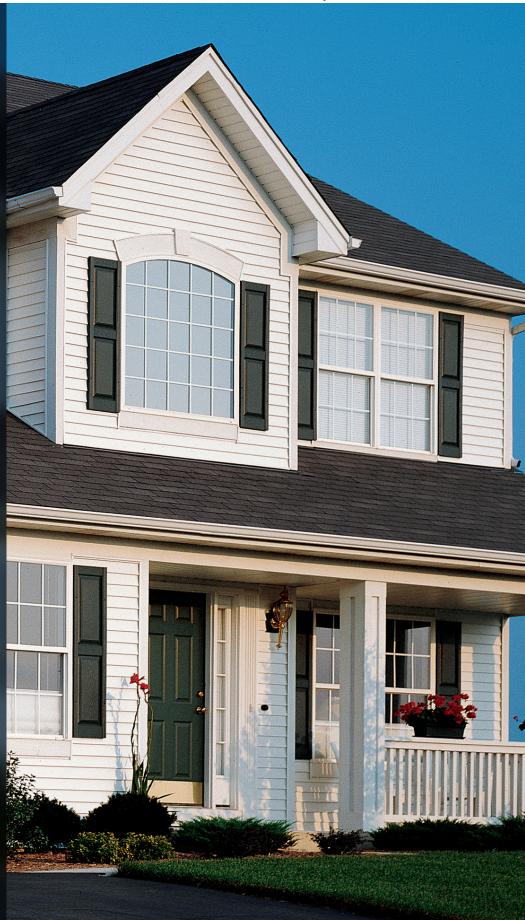

## THE LOOK OF WOOD, THE VALUE OF VINYL

#### FEATURES AND BENEFITS

.044" Panel thickness with a natural cedar embossed woodgrain pattern

A 5/8" panel projection provides rigidity and casts deep, appealing shadow lines

A heavy duty extended return leg snaps tightly into the TitanBar® Reinforced Nail Hem which is double the thickness of the siding panel under the nail head, for an installation that's solid, secure and protects against panel blow off in adverse weather conditions

Beauty and Performance. It's the perfect siding combination to make the exterior of any home...perfect.

Hidden Dangers

Nails that miss their mark can be potentially hazardous to items, like wiring and plumbing, located in the cavities between studs.