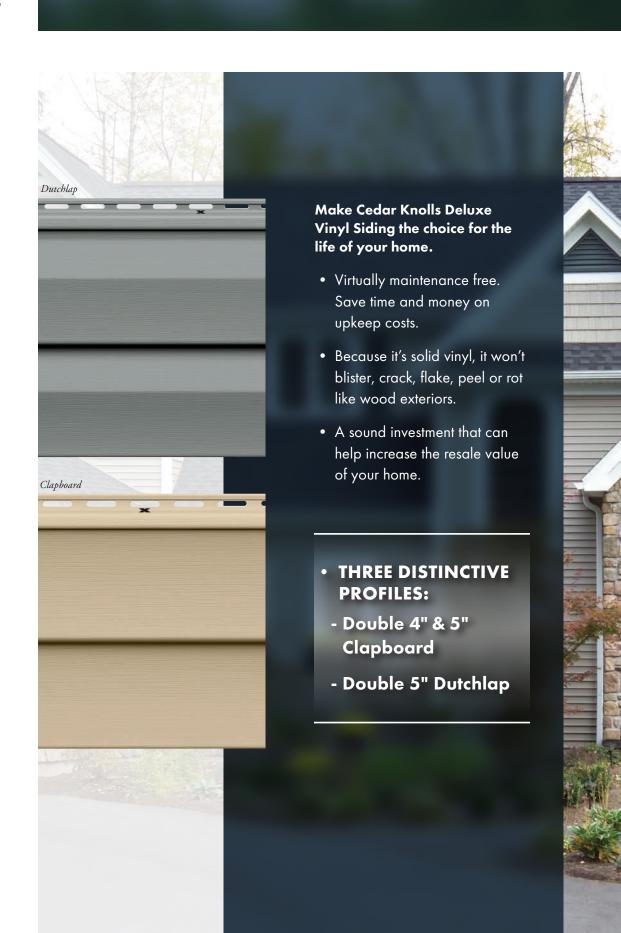

#### FEATURES AND BENEFITS

.044" Panel thickness with a natural cedar embossed woodgrain pattern

A 5/8" panel projection provides rigidity and casts deep, appealing shadow lines

A heavy duty extended return leg snaps tightly into the TitanBar® Reinforced Nail Hem which is double the thickness of the siding panel under the nail head, for an installation that's solid, secure and protects against panel blow off in adverse weather conditions