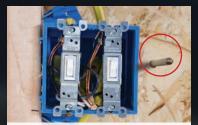

Beauty and Performance. It's the perfect siding combination to make the exterior of any home...perfect.

Hidden Dangers

Nails that miss their mark can be potentially hazardous to items, like wiring and plumbing, located in the cavities between studs.

Blow O

NailRIGHT helps guide the installer to the studs for an installation that's strong, secure and resistant to blow offs.

NailRIGHT assures the proper amount of nails are used, saving your home from unnecessary hammer hits.