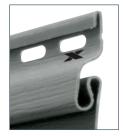

XLok® Technology combines the TitanBar,Reinforced Nail Hem and the NailRIGHT® Siding Installation System, two innovations that help ensure the siding is securely interlocked and properly affixed to the wall

THE "X" APPEARS EVERY 8" ON THE NAILING HEM AS A GUIDE TO HELP DETERMINE LOCATION OF HIDDEN WALL STUDS.