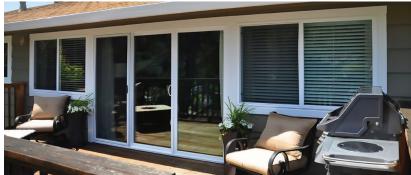

ep into the sash which reduces temperature transfer and condensation

#### Spacer system

The U-channel design reduces transfer of heat and cold and flexes with temperature fluctuations to maintain an effective seal

#### Patio door panels

Glide smoothly with minimal effort

# Double-strength, tempered glass

For strength and safety

#### **Fusion-welded construction**

Creates a durable, weather-resistant door

# Multiple points of weatherstripping

Inhibit wind and rain penetration

#### Premium vinyl

Will retain its beauty for years with virtually no maintenance

#### **Color-matched hardware**

Blends seamlessly with the window

#### Streamlined frame and panel

Blends with architecture of your home

## STYLES

Sliding, Narrow Frame

#### INTERIOR COLORS



#### EXTERIOR COLORS







# patio doors

#### REPLACEMENT

#### **Top-hung screen**

Effortless operation, maximum durability and easy to take on and off; smooth-gliding screen system; three-inch thick frame

#### Fusion-welded frame and panel

Long-lasting strength for durability and protection from the elements; solid, unified structure; precise weld lines

#### Monorail system

Effortless operation and protection from air and water infiltration; elevated track rail; added barrier to keep water and dirt from getting inside

#### Sloped sill

Strong and durable to help keep the elements out; fiberglass overlay; neutral-colored sill to hide dirt

#### Design

Streamlined design with beautiful architectural details; proprietary vinyl lineals; hidden handle fasteners

#### **Security features**

Reinforced to help