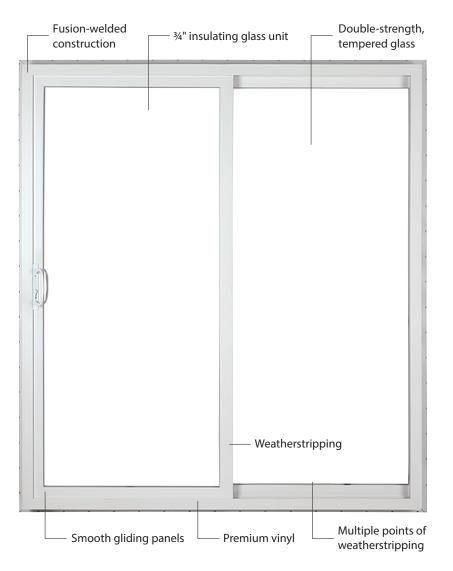

#### 34" insulating glass unit

Set deep into the sash which reduces temperature transfer and condensation

#### Patio door panels

Glide smoothly with minimal effort

# Double-strength, tempered glass

For strength and safety

#### **Fusion-welded construction**

Creates a durable, weather-resistant door

# Multiple points of weatherstripping

Inhibit wind and rain penetration

#### Premium vinyl

Will retain its beauty for years with virtually no maintenance