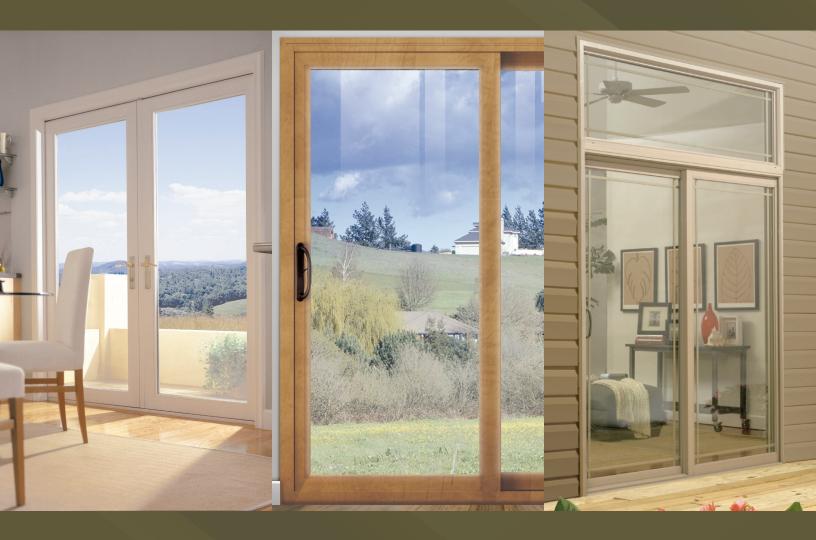

## STYLES

Sliding, Narrow Frame

#### STYLES

Sliding, French Swing (White/Tan only)