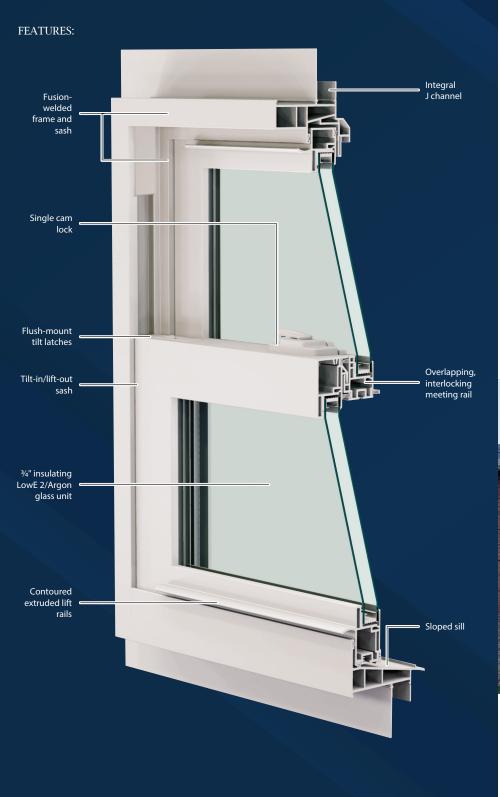

## contractor

Classic frame design with a raised exterior provides an attractive appearance

Premium vinyl will retain its beauty for years with virtually no maintenance

Color-matched hardware blends seamlessly with the window PerfeXion Contractor windows are ideal for any new construction project. You'll see the light with these attractive and high-quality windows. Stylish yet sturdy, these windows are designed to give your home reliability, comfort and the perfect view.