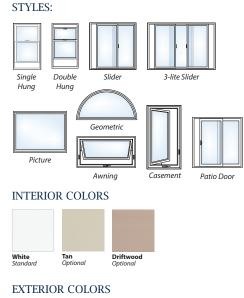

## contractor

Classic frame design with a raised exterior provides an attractive appearance

Premium vinyl will retain its beauty for years with virtually no maintenance

Color-matched hardware blends seamlessly with the window PerfeXion Contractor windows are ideal for any new construction project. You'll see the light with these attractive and high-quality windows. Stylish yet sturdy, these windows are designed to give your home reliability, comfort and the perfect view.