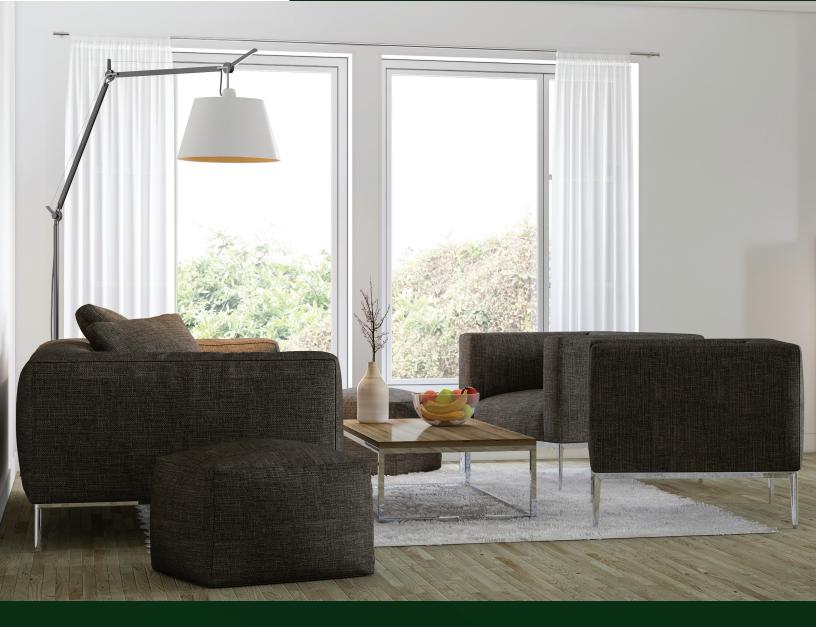

## 300

A richly detailed, multitiered frame provides the look of wood

Premium vinyl will retain its beauty for years with virtually no maintenance

Color-matched hardware blends seamlessly with the window PerfeXion 300 new construction vinyl windows are crafted of premium vinyl, combining classic beauty with solid construction. These windows are available in a variety of styles to complement your home and feature grid options in patterns that will accentuate your home's curb appeal.