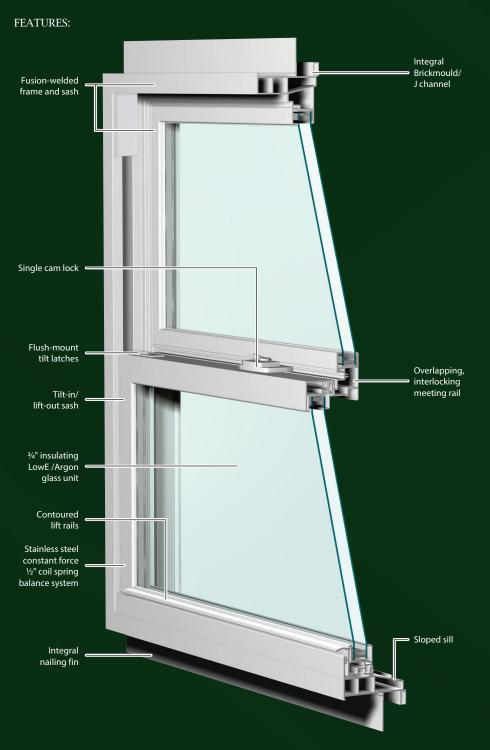

## 300

A richly detailed, multitiered frame provides the look of wood

Premium vinyl will retain its beauty for years with virtually no maintenance

Color-matched hardware blends seamlessly with the window PerfeXion 300 new construction vinyl windows are crafted of premium vinyl, combining classic beauty with solid construction. These windows are available in a variety of styles to complement your home and feature grid options in patterns that will accentuate your home's curb appeal.

### LIMITED LIFETIME WARRANTY

AAMA GOLD LABEL CERTIFICATION Highest level of testing for quality and performance

When choosing windows for their energy efficiency, it is important to select a glass package that meets the performance requirements for your climate zone. All of PerfeXion by Norandex innovative glass packages offer exceptional energy efficiency and are designed to accommodate the particular needs of homeowners throughout the United States.