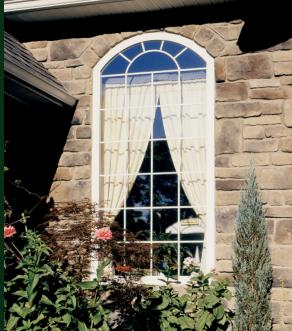

## 300

A richly detailed, multitiered frame provides the look of wood

Premium vinyl will retain its beauty for years with virtually no maintenance

Color-matched hardware blends seamlessly with the window PerfeXion 300 new construction vinyl windows are crafted of premium vinyl, combining classic beauty with solid construction. These windows are available in a variety of styles to complement your home and feature grid options in patterns that will accentuate your home's curb appeal.