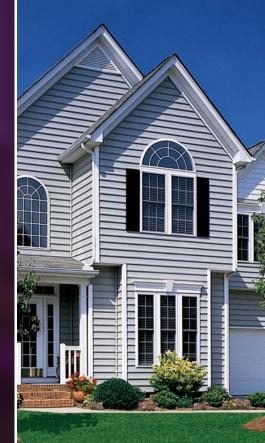

# Make Cambridge Beaded Siding the choice for the life of your home.

- Virtually maintenance free.
   Save time and money on upkeep costs.
- Because it's solid vinyl, it won't blister, crack, flake, peel or rot like wood exteriors.
- A sound investment that can help increase the resale value of your home.

## 6-1/2" Cambridge Beaded

#### FEATURES AND BENEFITS

- .044" panel thickness
- Full Traditional U-Groove beaded design
- 5/8" Panel projection

- Low gloss brushed pattern
- Features the Norandex proprietary NailRIGHT<sup>®</sup> Siding Installation System for a safe, secure installation