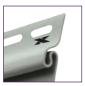

#### FEATURES AND BENEFITS

- .044" panel thickness
- Full Traditional U-Groove beaded design
- 5/8" Panel projection

- Low gloss brushed pattern
- Features the Norandex proprietary NailRIGHT<sup>®</sup> Siding Installation System for a safe, secure installation

- Matching and contrasting soffit and accessories
- Limited Lifetime Transferable Warranty with ColorHold® Lifetime Fade Protection