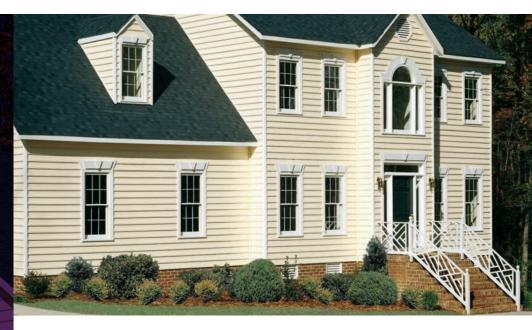

# Make Cambridge Beaded Siding the choice for the life of your home.

- Virtually maintenance free.
   Save time and money on upkeep costs.
- Because it's solid vinyl, it won't blister, crack, flake, peel or rot like wood exteriors.
- A sound investment that can help increase the resale value of your home.

## 6-1/2" Cambridge Beaded

#### FEATURES AND BENEFITS

- .044" panel thickness
- Full Traditional U-Groove beaded design
- 5/8" Panel projection

- Low gloss brushed pattern
- Features the Norandex proprietary NailRIGHT<sup>®</sup> Siding Installation System for a safe, secure installation