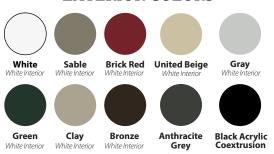

#### EXTERIOR COLORS

The Maxview Composite Patio Door with Knockdown Frame combines state-of-the-art technology with ease of use.

Comprised of a heavy-duty composite material, the Maxview KD Patio Door boasts exceptional strength with its sturdy frame and cellular panels. It is unique, reliable, and extremely versatile.

#### EXTERIOR COLORS