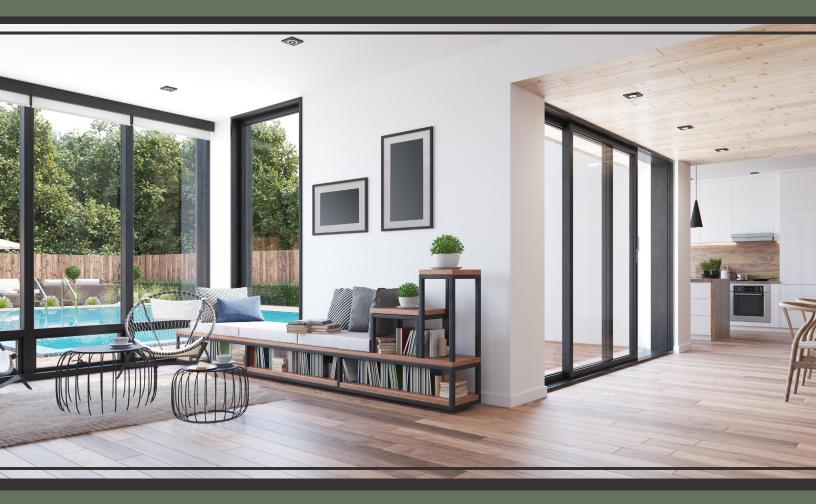

# MaxvieW by NORANDEX

Patio Doors
Designed for Excellence

#### EXTERIOR COLORS

The Maxview Composite Patio Door with Knockdown Frame combines state-of-the-art technology with ease of use.

Comprised of a heavy-duty composite material, the Maxview KD Patio Door boasts exceptional strength with its sturdy frame and cellular panels. It is unique, reliable, and extremely versatile.

The Maxview KD Patio Door's modular design allows for easy purchase, transport, and assembly by a single person. This door comes with hardware upgrades, as well as the option for white blinds between-the-glass.