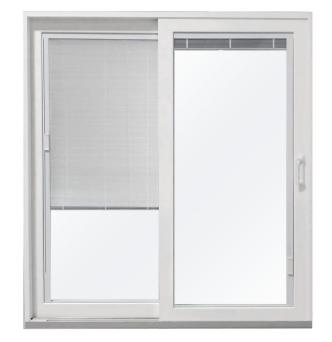

#### OPTIONAL

**LowE & Argon Gas** Blinds Between-the-Glass **Grids Betwee-the-Glass Upgraded Hardware Options Primed Extension Jamb Sizing and Configuration Options** 

#### **FEATURES**

The look of French without the inconvenience of the swing Integrated venetian blinds with 10 year warranty Wide mechanically fastened PVC with steel reinforcement Maintenance Free, all PVC construction with extruded nail fin Sizes up to 16' x 8'