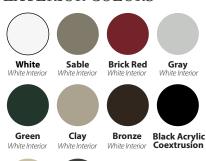

#### EXTERIOR COLORS

The Maxview Composite Patio Door with Knockdown Frame combines state-of-the-art technology with ease of use.

Comprised of a heavy-duty composite material, the Maxview KD Patio Door boasts exceptional strength with its sturdy frame and cellular panels. It is unique, reliable, and extremely versatile.

#### EXTERIOR COLORS