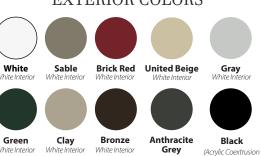

#### EXTERIOR COLORS

#### **GRID OPTIONS**

Anthracite

United

White Interior White Interior

Colonial French

Diamond

The Maxview Sliding Patio Door is an unmatched, top-of-the-line heavy duty door. It was meticulously designed to withstand harsh weather conditions and add a distinguished look to any room.