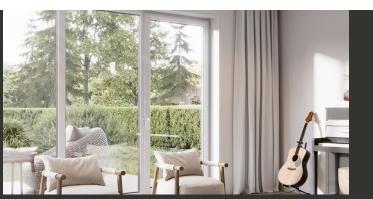

#### EXTERIOR COLORS

The Maxview Composite Patio Door with Knockdown Frame combines state-of-the-art technology with ease of use.

Comprised of a heavy-duty composite material, the Maxview KD Patio Door boasts exceptional strength with its sturdy frame and cellular panels. It is unique, reliable, and extremely versatile.

The Maxview KD Patio Door's modular design allows for easy purchase, transport, and assembly by a single person. This door comes with hardware upgrades, as well as the option for white blinds between-the-glass.

#### **GRID OPTIONS**

Anthracite

United

White Interior White Interior

Colonial French

Diamond

The Maxview Sliding Patio Door is an unmatched, top-of-the-line heavy duty door. It was meticulously designed to withstand harsh weather conditions and add a distinguished look to any room.

With a multitude of options for color, hardware, blinds between-the-glass and more, the Maxview Patio Door is a modern masterpiece.

Extra-wide door frames give you the classic appearance of a French door with the convenience of a sliding door.