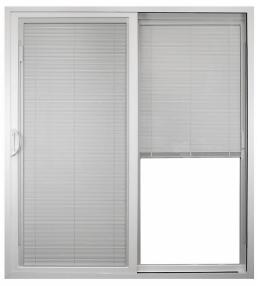

#### OPTIONAL

**LowE & Argon Gas** Blinds Between-the-Glass **Grids Betwee-the-Glass Upgraded Hardware Options Primed Extension Jamb Sizing and Configuration Options** 

#### **FEATURES**

The look of French without the inconvenience of the swing Integrated venetian blinds with 10 year warranty Wide mechanically fastened PVC with steel reinforcement Maintenance Free, all PVC construction with extruded nail fin Sizes up to 16' x 8'