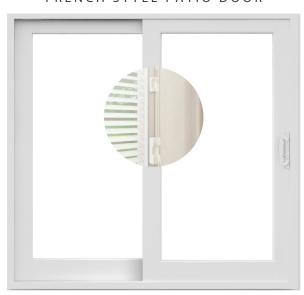

## MaXvieW

FRENCH STYLE PATIO DOOR

#### **FEATURES**

The look of French without the inconvenience of the swing Integrated venetian blinds with 10 year warranty Wide mechanically fastened PVC with steel reinforcement Maintenance Free, all PVC construction with extruded nail fin Sizes up to 16' x 8'