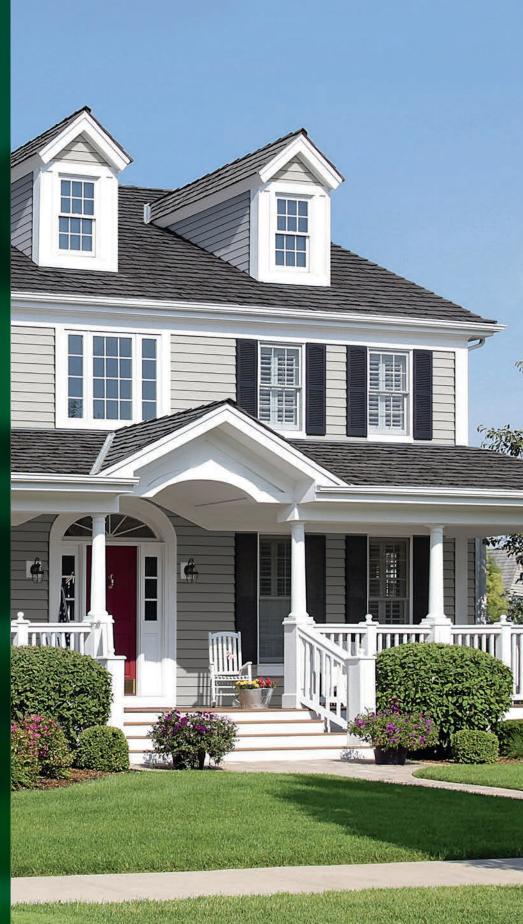

rced Nail Hem which is double the thickness of the siding panel under the nail head, for an installation that's solid, secure and protects against panel blow off in adverse weather conditions





XLok® Technology combines the TitanBar,Reinforced Nail Hem and the NailRIGHT® Siding Installation System, two innovations that help ensure the siding is securely interlocked and properly affixed to the wall



### COLORHOLD® Lifetime Fude Protection

ColorHold is a highly-durable capstock that resists fading and discoloring and is backed by a Limited Lifetime Transferable Warranty\* including Lifetime Fade Protection

\*Visit www.norandex.com to view warranty details



Matching and contrasting soffit, accessories, shakes and shingles available to give your home a one-of-a-kind look















#### Profile & Color Shown: Double 5," Maverick Brown



## COLOR AVAILABILITY

#### 22 BEAUTIFUL COLORS

| CACTUS                                     | WHITE                                 |
|--------------------------------------------|---------------------------------------|
| FERN<br>PREMIUM                            | BEIGE                                 |
| KHAK<br>PREMIUN                            | TAN                                   |
| OLIVE<br>Premiua                           | CHAMPAGNE                             |
| SILVER                                     | SIERRA<br>PREMIUM                     |
| SMOKE<br>PREMIUN                           | CREAM                                 |
| GRANITE<br>PREMIUA                         | SANDSTONE