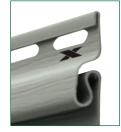

THE "X" APPEARS EVERY 8" ON THE NAILING HEM AS A GUIDE TO HELP DETERMINE LOCATION OF HIDDEN WALL STUDS.