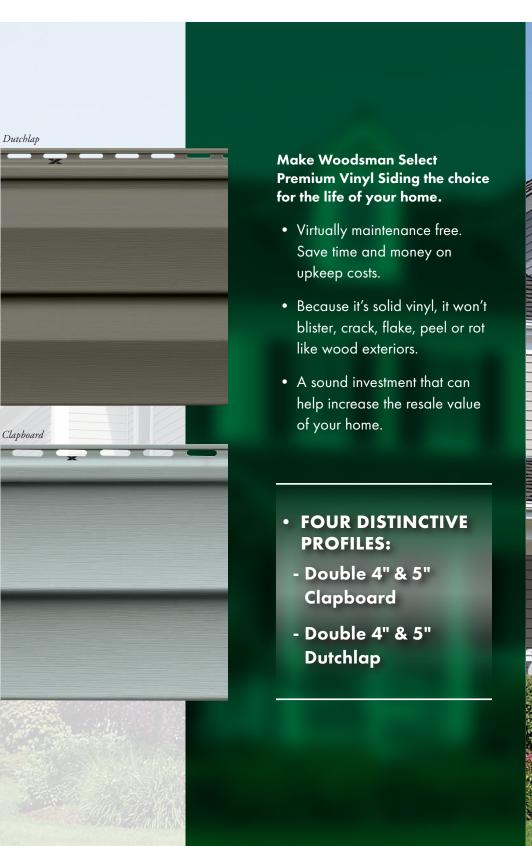

# Woodsman Select

PREMIUM VINYL SIDING

THE WARM, NATURAL LOOK OF ROUGH-SAWN CEDAR

#### Profile & Color Shown: Double 4," Silver

#### Profile & Color Shown: Double 5," Maverick Brown