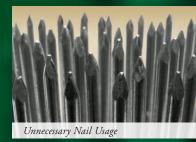

Beauty and Performance. It's the perfect siding combination to make the exterior of any home...perfect.

Hidden Dangers

Nails that miss their mark can be potentially hazardous to items, like wiring and plumbing, located in the cavities between studs.

Blow Of

NailRIGHT helps guide the installer to the studs for an installation that's strong, secure and resistant to blow offs.

NailRIGHT assures the proper amount of nails are used, saving your home from unnecessary hammer hits.