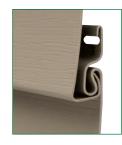

#### FEATURES AND BENEFITS

**.042" Panel thickness** with a low gloss natural cedar woodgrain pattern

A 5/8" panel projection provides rigidity and casts deep, appealing shadow lines

A heavy duty extended return leg snaps tightly into the TitanBar® Reinforced Nail Hem which is double the thickness of the siding panel under the nail head, for an installation that's solid, secure and protects against panel blow off in adverse weather conditions

XLok® Technology combines the TitanBar,Reinforced Nail Hem and the NailRIGHT® Siding Installation System, two innovations that help ensure the siding is securely interlocked and properly affixed to the wall