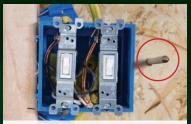

### SAFE SECURE INSTALLATION

Your professional installation crew takes every possible precaution to make sure your new siding looks and performs its best.

They use the Norandex proprietary
NailRIGHT® Siding Installation System to
help them locate and precisely nail into
the framing studs. This is a very important
detail because misapplied nails can
cause siding to buckle, blow off in windy

conditions, or be hazardous if they strike wiring or plumbing located between the studs.

NailRIGHT helps ensure an accurate and safe installation. It securely connects the siding to the wall for optimum performance. This means the beautiful siding you select will not only stand out, but will stay up, even in extreme weather conditions.

Beauty and Performance. It's the perfect siding combination to make the exterior of any home...perfect.

Hidden Dangers

Nails that miss their mark can be potentially hazardous to items, like wiring and plumbing, located in the cavities between studs.