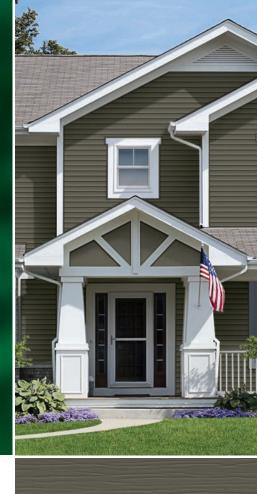

# Woodsman Select

PREMIUM VINYL SIDING

THE WARM, NATURAL LOOK OF ROUGH-SAWN CEDAR





#### Profile & Color Shown: Double 4," Silver

#### FEATURES AND BENEFITS



**.042" Panel thickness** with a low gloss natural cedar woodgrain pattern

A 5/8" panel projection provides rigidity and casts deep, appealing shadow lines



A heavy duty extended return leg snaps tightly into the TitanBar® Reinforced Nail Hem which is double the thickness of the siding panel under the nail head, for an installation that's solid, secure and protects against panel blow off in adverse weather conditions





XLok® Technology combines the TitanBar,Reinforced Nail Hem and the NailRIGHT® Siding Installation System, two innovations that help ensure the siding is securely interlocked and properly affixed to the w