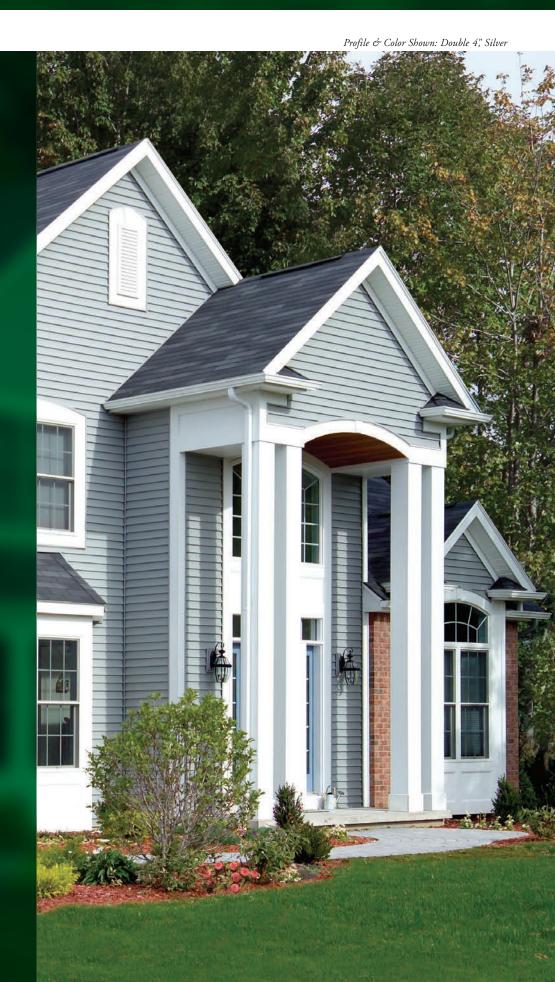

strike wiring or plumbing located between the studs.

NailRIGHT helps ensure an accurate and safe installation. It securely connects the siding to the wall for optimum performance. This means the beautiful siding you select will not only stand out, but will stay up, even in extreme weather conditions.

Beauty and Performance. It's the perfect siding combination to make the exterior of any home...perfect.







Hidden Dangers

Nails that miss their mark can be potentially hazardous to items, like wiring and plumbing, located in the cavities between studs.



Blow Of

NailRIGHT helps guide the installer to the studs for an installation that's strong, secure and resistant to blow offs.



NailRIGHT assures the proper amount of nails are used, saving your home from unnecessary hammer hits.



THE "X" APPEARS EVERY 8" ON THE NAILING HEM AS A GUIDE TO HELP DETERMINE LOCATION OF HIDDEN WALL STUDS.

## COMPLEMENT YOUR NEW SIDING WITH OTHER QUALITY EXTERIOR PRODUCTS











Your home deserves the best. That's why, in addition to siding, we offer other top quality products to beautify and protect your home. Whether it's entry doors, energy-efficient windows, soffit, trim, or metals, you can rest comfortably knowing you've finished your home with performance products that are among the best the industry has to offer.



**VINYL SIDING, SOFFIT & ACCESSORIES** 

1-800-528-0942 www.norandex.com