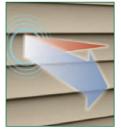

### SAFE SECURE INSTALLATION

Your professional installation crew takes every possible precaution to make sure your new siding looks and performs its best.

They use the Norandex proprietary
NailRIGHT® Siding Installation System to
help them locate and precisely nail into
the framing studs. This is a very important
detail because misapplied nails can
cause siding to buckle, blow off in windy

conditions, or be hazardous if they strike wiring or plumbing located between the studs.

NailRIGHT helps ensure an accurate and safe installation. It securely connects the siding to the wall for optimum performance. This means the beautiful siding you select will not only stand out, but will stay up, even in extreme weather conditions.

Blow Of

NailRIGHT helps guide the installer to the studs for an installation that's strong, secure and resistant to blow offs.

NailRIGHT assures the proper amount of nails are used, saving your home from unnecessary hammer hits.