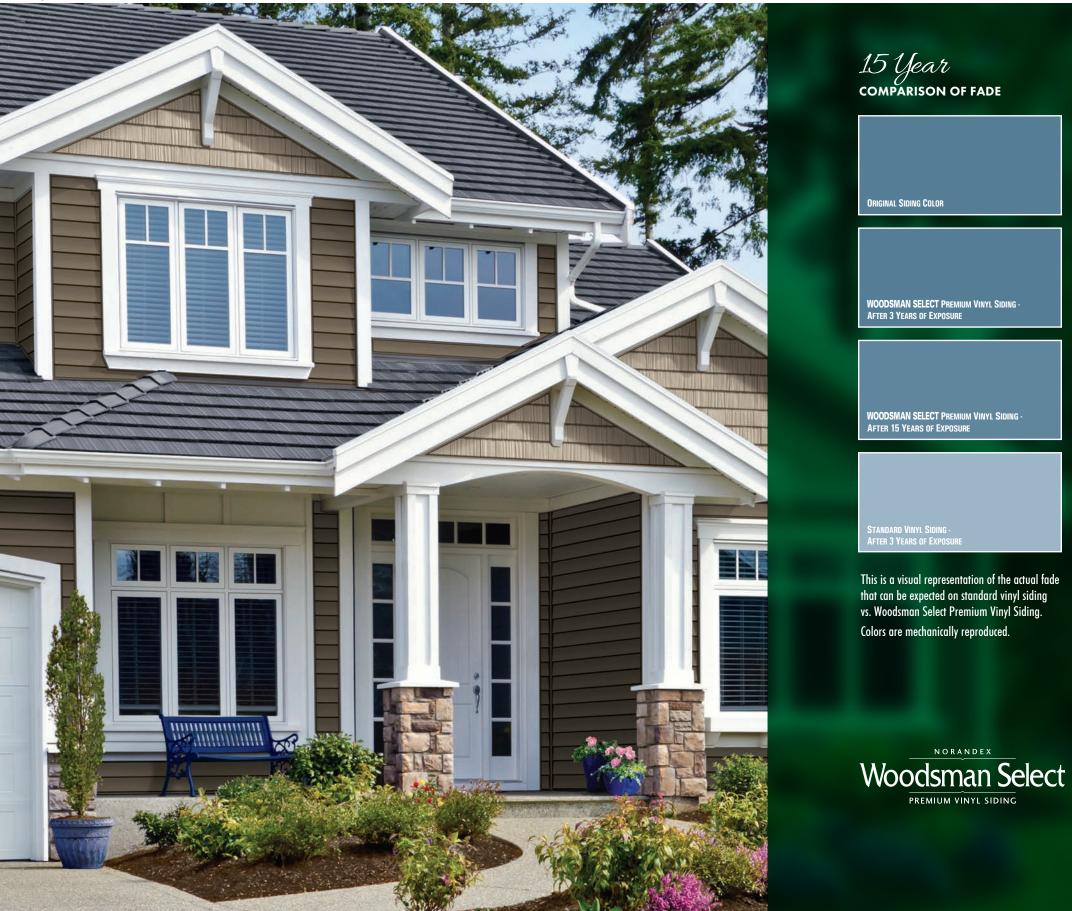

### COLORHOLD® Lifetime Fude Protection

ColorHold is a highly-durable capstock that resists fading and discoloring and is backed by a Limited Lifetime Transferable Warranty\* including Lifetime Fade Protection

#### Profile & Color Shown: Double 5," Maverick Brown