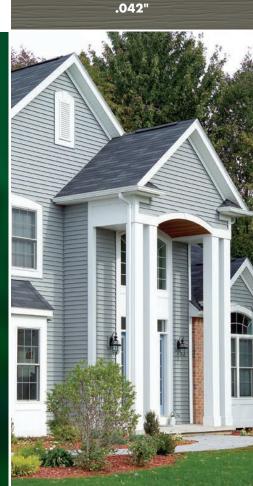

# Woodsman Select

PREMIUM VINYL SIDING

THE WARM, NATURAL LOOK OF ROUGH-SAWN CEDAR





#### Profile & Color Shown: Double 4," Silver

#### FEATURES AND BENEFITS



**.042" Panel thickness** with a low gloss natural cedar woodgrain pattern

A 5/8" panel projection provides rigidity and casts deep, appealing shadow lines



A heavy duty extended return leg snaps tightly into the TitanBar® Reinforced Nail Hem which is double the thickness of the siding panel under the nail head, for an installation that's solid, secure and protects against panel blow off in adverse weather conditions





XLok® Technology combines the TitanBar,Reinforced Nail Hem and the NailRIGHT® Siding Installation System, two innovations that help ensure the siding is securely interlocked and properly affixed to the wall



### COLORHOLD® Lifetime Fude Protection

ColorHold is a highly-durable capstock