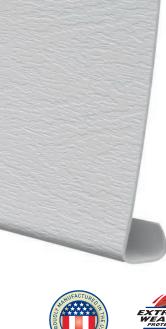

#### **SINGLE 8" PROFILE**

- Lightly embossed woodgrain pattern that mirrors the look of hand cut wood cladding
- .048" panel thickness
- A 5/8" panel projection provides rigidity and casts deep, appealing shadow lines
- Matching and contrasting soffit and accessories

#### ONE DISTINCTIVE PROFILE:

- Single 8"

1-800-528-0942 www.norandex.com