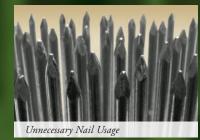

### **AVOID:**

Hidden Dangers

Nails that miss their mark can be potentially hazardous to items, like wiring and plumbing, located in the cavities between studs.

Blow Off

NailRIGHT helps guide the installer to the studs for an installation that's strong, secure and resistant to blow offs.

NailRIGHT assures the proper amount of nails are used, saving your home from unnecessary hammer hits.