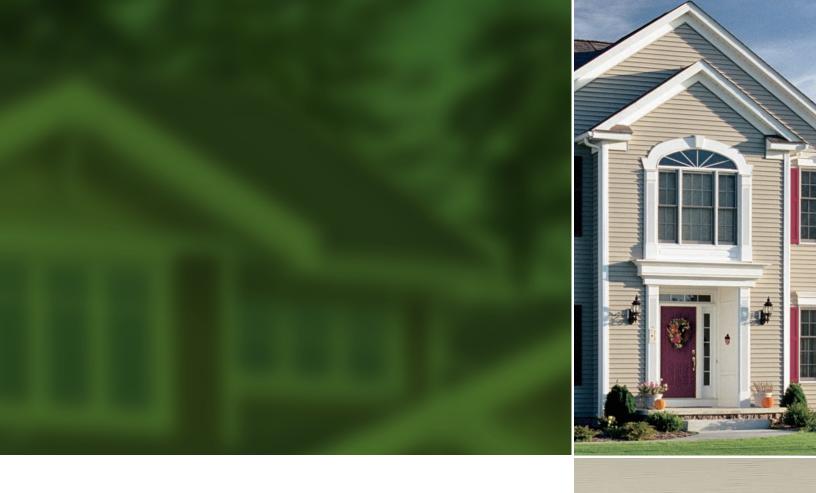

## THE LOOK OF WOOD, THE VALUE OF VINYL

#### FEATURES AND BENEFITS

.050" Panel thickness with a natural brushed pattern

A 3/4" panel projection provides rigidity and casts deep, appealing shadow lines

A heavy duty extended return leg snaps tightly into the TitanBar Reinforced Nail Hem which is double the thickness of the siding panel under the nail head, for an installation that's solid, secure and protects against panel blow off in adverse weather conditions