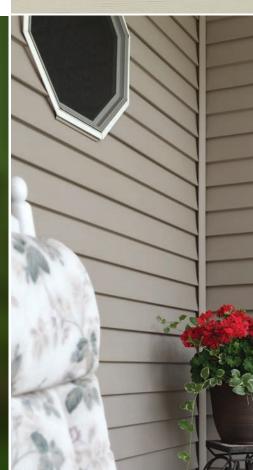

.050"

BOLD, RUGGED, ONE-OF-A-KIND





## THE LOOK OF WOOD, THE VALUE OF VINYL

#### FEATURES AND BENEFITS



.050" Panel thickness with a natural brushed pattern

A 3/4" panel projection provides rigidity and casts deep, appealing shadow lines



A heavy duty extended return leg snaps tightly into the TitanBar Reinforced Nail Hem which is double the thickness of the siding panel under the nail head, for an installation that's solid, secure and protects against panel blow off in adverse weather conditions





XLok® Technology combines the Railock® Locking System, a Patented Nailing Hem with Parallel Nailing Slots and Hammer Stop, and the Norandex proprietary NailRIGHT® Siding Installation System—these features help ensure an installation that's accurate, straight and secure



# COLOR HOLD® Lifetime Jude Protection

ColorH