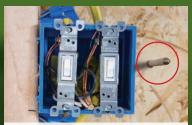

## SAFE SECURE INSTALLATION

Your professional installation crew takes every possible precaution to make sure your new siding looks and performs its best.

They use the Norandex proprietary
NailRIGHT® Siding Installation System to
help them locate and precisely nail into
the framing studs. This is a very important
detail because misapplied nails can
cause siding to buckle, blow off in windy

conditions, or be hazardous if they strike wiring or plumbing located between the studs.

NailRIGHT helps ensure an accurate and safe installation. It securely connects the siding to the wall for optimum performance. This means the beautiful siding you select will not only stand out, but will stay up, even in extreme weather conditions.

NailRIGHT assures the proper amount of nails are used, saving your home from unnecessary hammer hits.