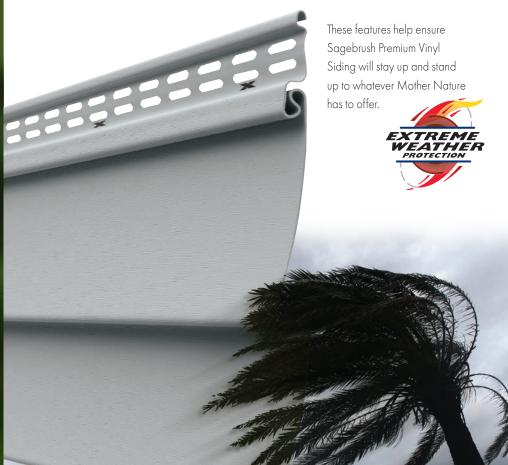

XLok® Technology combines the Railock® Locking System, a Patented Nailing Hem with Parallel Nailing Slots and Hammer Stop, and the Norandex proprietary NailRIGHT® Siding Installation System—these features help ensure an installation that's accurate, straight and secure

#### PATENTED NAILING HEM

Engineers designed Sagebrush Super Premium Vinyl Siding with one goal in mind – to create an innovative vinyl siding panel that would:

- Lay flatter and straighter on the wall.
- Eliminate installation problems that can make even the best vinyl siding panels look bad.

- HAMMER STOP
- LARGER NAILING HEM
- DUAL PARALLEL NAILING SLOTS
- STAPLE GUIDE
- EXTRA HEAVY DUTY LOCK

THE PATENTED SAGEBRUSH
NAIL HEM HAS A BUILT-IN
HAMMER STOP THAT INHIBITS NAILS
FROM BEING DRIVEN TOO TIGHTLY.

THE EXCLUSIVE SAGEBRUSH STAPLE
GUIDE PERMITS QUICK AND EASY
STAPLING THROUGH DUAL PARALLEL NAIL
SLOTS.