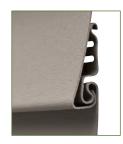

#### FEATURES AND BENEFITS

.050" Panel thickness with a natural brushed pattern

A 3/4" panel projection provides rigidity and casts deep, appealing shadow lines

A heavy duty extended return leg snaps tightly into the TitanBar Reinforced Nail Hem which is double the thickness of the siding panel under the nail head, for an installation that's solid, secure and protects against panel blow off in adverse weather conditions

XLok® Technology combines the Railock® Locking System, a Patented Nailing Hem with Parallel Nailing Slots and Hammer Stop, and the Norandex proprietary NailRIGHT® Siding Installation System—these features help ensure an installation that's accurate, straight and secure

#### PATENTED NAILING HEM

Engineers designed Sagebrush Super Premium Vinyl Siding with one goal in mind – to create an innovative vinyl siding panel that would:

- Lay flatter and straighter on the wall.
- Eliminate installation problems that can make even the best vinyl siding panels look bad.

- HAMMER STOP
- LARGER NAILING HEM
- DUAL PARALLEL NAILING SLOTS
- STAPLE GUIDE
- EXTRA HEAVY DUTY LOCK

THE PATENTED SAGEBRUSH
NAIL HEM HAS A BUILT-IN
HAMMER STOP THAT INHIBITS NAILS
FROM BEING DRIVEN TOO TIGHTLY.