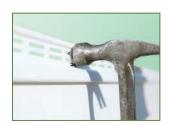

Beauty and Performance. It's the perfect siding combination to make the exterior of any home...perfect.

THE "X" APPEARS EVERY 8" ON THE NAILING HEM AS A GUIDE TO HELP DETERMINE LOCATION OF HIDDEN WALL STUDS.

### **AVOID:**

Hidden Dangers

Nails that miss their mark can be potentially hazardous to items, like wiring and plumbing, located in the cavities between studs.

Blow Off

NailRIGHT helps guide the installer to the studs for an installation that's strong, secure and resistant to blow offs.

NailRIGHT assures the proper amount of nails are used, saving your home from unnecessary hammer hits.