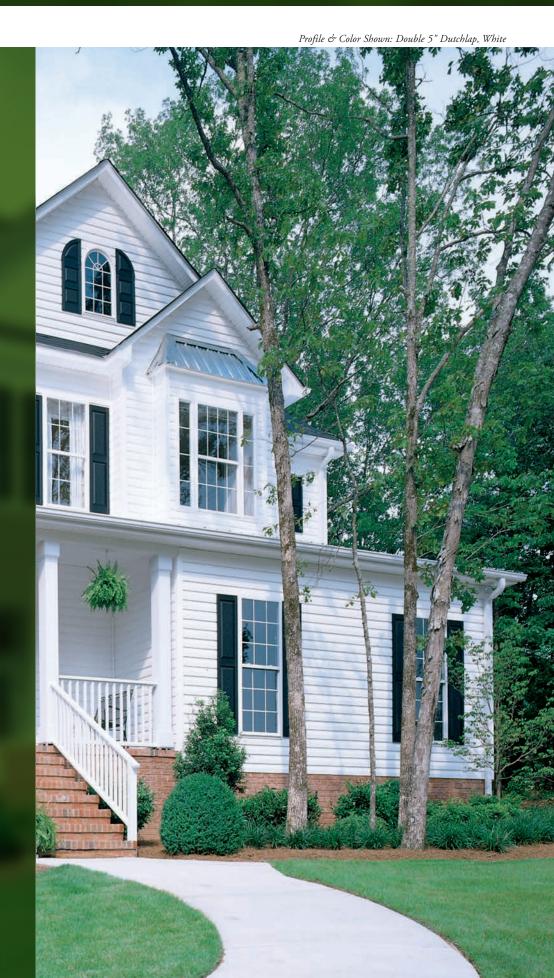

ly connects the siding to the wall for optimum performance. This means the beautiful siding you select will not only stand out, but will stay up, even in extreme weather conditions.

Beauty and Performance. It's the perfect siding combination to make the exterior of any home...perfect.





THE "X" APPEARS EVERY 8" ON THE NAILING HEM AS A GUIDE TO HELP DETERMINE LOCATION OF HIDDEN WALL STUDS.

### **AVOID:**



Hidden Dangers

Nails that miss their mark can be potentially hazardous to items, like wiring and plumbing, located in the cavities between studs.



Blow Off

NailRIGHT helps guide the installer to the studs for an installation that's strong, secure and resistant to blow offs.



NailRIGHT assures the proper amount of nails are used, saving your home from unnecessary hammer hits.



# COMPLEMENT YOUR NEW SIDING WITH OTHER QUALITY EXTERIOR PRODUCTS











Your home deserves the best. That's why, in addition to siding, we offer other top quality products to beautify and protect your home. Whether it's entry doors, energy-efficient windows, soffit, trim, or metals, you can rest comfortably knowing you've finished your home with performance products that are among the best the industry has to offer.



**VINYL SIDING, SOFFIT & ACCESSORIES** 

1-800-528-0942 www.norandex.com