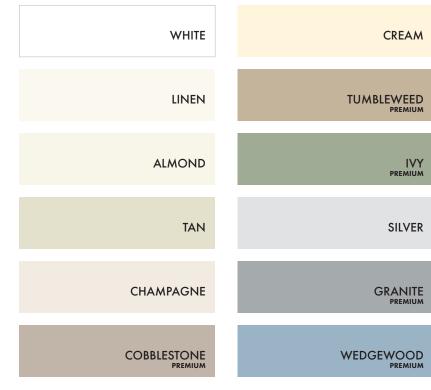

## COLOR AVAILABILITY

## 12 BEAUTIFUL COLORS

Colors are mechanically reproduced. For color accuracy, please see actual product sample.