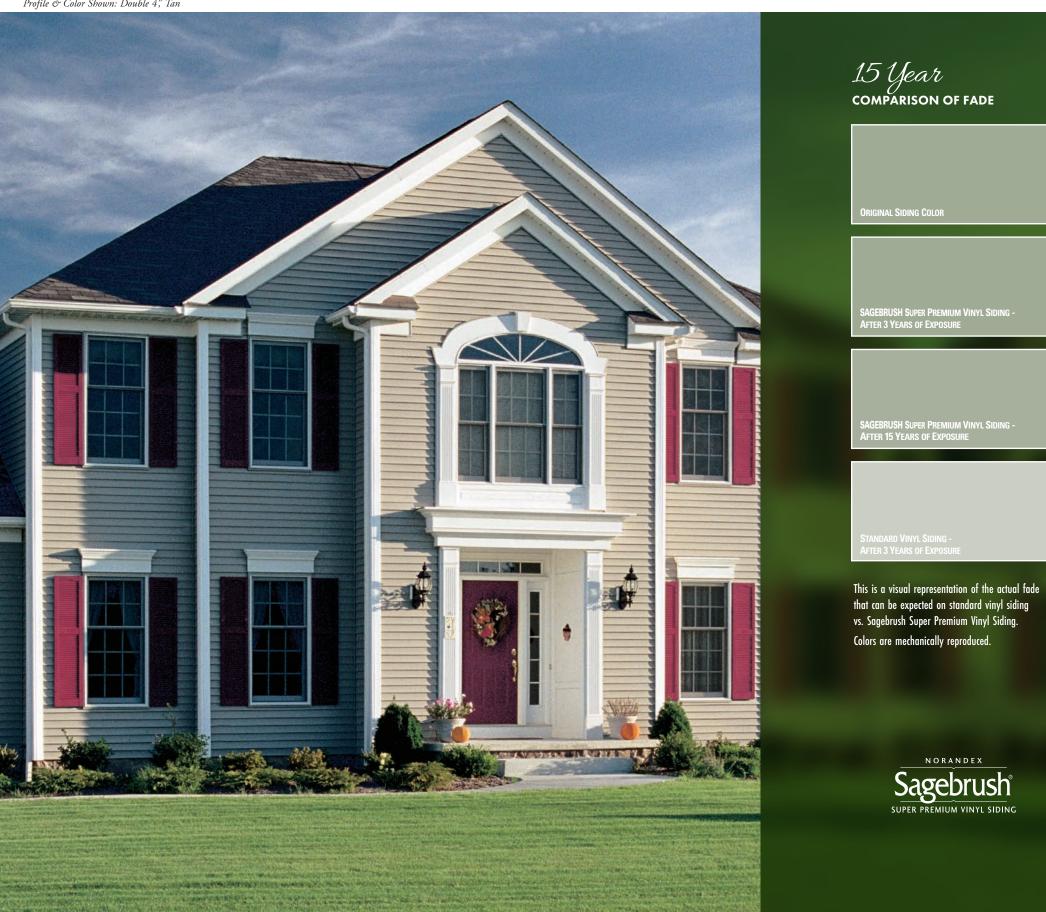

Matching and contrasting soffit, accessories, shakes and shingles available to give your home a one-of-a-kind look













#### PATENTED NAILING HEM

Engineers designed Sagebrush Super Premium Vinyl Siding with one goal in mind – to create an innovative vinyl siding panel that would:

- Lay flatter and straighter on the wall.
- Eliminate installation problems that can make even the best vinyl siding panels look bad.

- HAMMER STOP
- LARGER NAILING HEM
- DUAL PARALLEL NAILING SLOTS
- STAPLE GUIDE
- EXTRA HEAVY DUTY LOCK



THE PATENTED SAGEBRUSH
NAIL HEM HAS A BUILT-IN
HAMMER STOP THAT INHIBITS NAILS
FROM BEING DRIVEN TOO TIGHTLY.



THE EXCLUSIVE SAGEBRUSH STAPLE
GUIDE PERMITS QUICK AND EASY
STAPLING THROUGH DUAL PARALLEL NAIL
SLOTS.



#### Profile & Color Shown: Double 4," Tan



## COLOR AVAILABILITY

## 12 BEAUTIFUL COLORS



Colors are mechanically reproduced. For color accuracy, please see actual product sample.

# DON'T LET YOUR SIDING COLOR RIDE



## SAFE SECURE INSTALLATION

Your professional installation crew takes every possible precaution to make sure your new siding looks and performs its best.

They use the Norandex proprietary
NailRIGHT® Siding Installation System to
help them locate and precisely nail into
the framing studs. This is a very important
detail because misapplied nails can
cause siding to buckle, blow off in windy

conditions, or be hazardous if they strike wiring or plumbing located between the studs.

NailRIGHT helps ensure an accurate and safe installation. It securely connects the siding to the wall for optimum performance. This mea