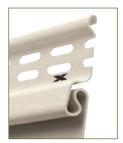

- HAMMER STOP
- LARGER NAILING HEM
- DUAL PARALLEL NAILING SLOTS
- STAPLE GUIDE
- EXTRA HEAVY DUTY LOCK

THE PATENTED SAGEBRUSH
NAIL HEM HAS A BUILT-IN
HAMMER STOP THAT INHIBITS NAILS
FROM BEING DRIVEN TOO TIGHTLY.

THE EXCLUSIVE SAGEBRUSH STAPLE
GUIDE PERMITS QUICK AND EASY
STAPLING THROUGH DUAL PARALLEL NAIL
SLOTS.

Beauty and Performance. It's the perfect siding combination to make the exterior of any home...perfect.

THE "X" APPEARS EVERY 8" ON THE NAILING HEM AS A GUIDE TO HELP DETERMINE LOCATION OF HIDDEN WALL STUDS.