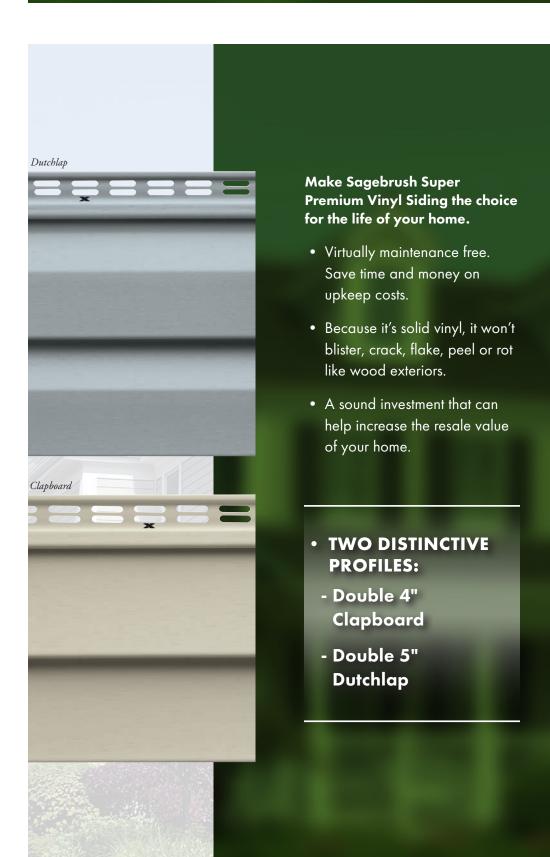

#### Profile & Color Shown: Double 4," Tan

## COLOR AVAILABILITY

## 12 BEAUTIFUL COLORS

Colors are mechanically reproduced. For color accuracy, please see actual product sample.