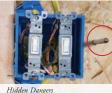

#### SAFE SECURE INSTALLATION

Your professional installation crew takes every possible precaution to make sure your new siding looks and performs its best.

They use the Norandex proprietary NailRIGHT® Siding Installation System to help them locate and precisely nail into the framing studs. This is a very important detail because misapplied nails can cause siding to buckle, blow off in windy conditions, or be hazardous if they strike wiring or plumbing located between the studs.

NailRIGHT helps ensure an accurate and safe installation. It securely connects the siding to the wall for optimum performance.

This means the beautiful siding you select will not only stand out, but will stay up, even in extreme weather conditions.

#### **AVOID:**

hazardous to items, lik wiring and plumbing, located in the cavities between studs.

guide the installe to the studs for ar installation that's strong, secure and resistant to blow offs.

the proper amou of nails are used, saving your hom from unnecessary hammer hits.