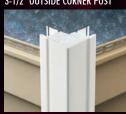

#### ACCESSORIES THAT ENHANCE THE BENEFITS OF THE POLAR WALL PLUS! INSULATED SIDING SYSTEM

**6" OUTSIDE CORNER POST** 

3-1/2" OUTSIDE CORNER POST

THESE ACCESSORIES ARE AVAILABLE WITH FOAM FOR ADDED RIGIDITY AND ENERGY EFFICIENCY

Corner systems, and window and door surrounds, provide added exterior enhancement and low-maintenance protection. These accessories are also available with foam insulation, enabling you to wrap the entire exterior of your home in a blanket of thermal protection.