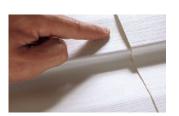

#### INCREASED RIGIDITY AND GOOD LOOKS

Over time, the seams on regular vinyl siding tend to open up because there's nothing to support the siding. With the Polar Wall Plus! Insulated Siding System the foam backing lays flat against the wall providing excellent support and rigidity, and it stays in place, even in high winds.

THE POLAR WALL PLUS! INSULATED SIDING SYSTEM HAS A PERMEABILITY RATING OF 5.0

LAMINATED FOAM PROVIDES EXCELLENT SUPPORT TO THE POLARWALL PLUS! INSULATED SIDING SYSTEM, SO THE SEAMS REMAIN PRACTICALLY INVISIBLE.

CERTIFICATION PROGRAM
CONSULT THE VSI WEBSITE AT:
WWW.VINYLSIDING.ORG FOR A CURRENT LIST
OF CERTIFIED PRODUCTS AND COLORS.

OVER TIME, THE SEAMS ON REGULAR VINYL TEND TO OPEN UP BECAUSE THERE'S NOTHING TO SUPPORT THE SIDING.