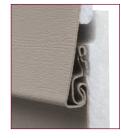

A heavy duty extended return leg snaps tightly into the BearHug locking system which is double the thickness of the siding panel under the nail head, for an installation that's solid, secure and protects against panel blow off in adverse weather conditions

## LOK BEARHUGLOCK NailRIGHT

XLok® Technology combines the BearHug® Lock, a Superior Full Reversed Rolled-Over Nail Hem, and the NailRIGHT® Siding Installation System for an installation that's secure and accurate