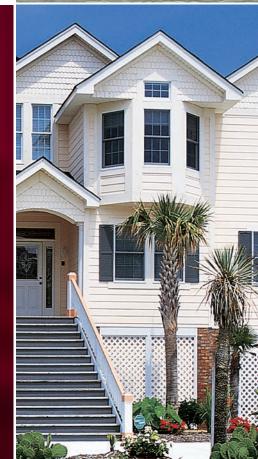

- Virtually maintenance free.
   Save time and money on upkeep costs.
- Because it's solid vinyl, it won't blister, crack, flake, peel or rot like wood exteriors.
- A sound investment that can help increase the resale value of your home.
- THREE DISTINCTIVE PROFILES:
- Double 4" & 6" Clapboard
- Double 5" Dutchlap