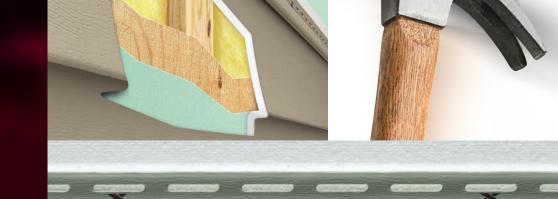

#### WHAT YOU CAN'T SEE, CAN HURT YOUR HOME

Water vapor from cooking, showering and other household activities, and water from rain and snow entering through the exterior, can get trapped inside the wall cavities of a home. Trapped moisture can lead to dry-rot and damage wall studs, and promote the growth of harmful molds and bacteria. The contoured foam backing on the Polar Wall Plus! Insulated Siding System does not absorb moisture and allows water vapors to escape through the foam and dissipate into the air, creating a healthy, breathing home.

#### INCREASED RIGIDITY AND GOOD LOOKS

Over time, the seams on regular vinyl siding tend to open up because there's nothing to support the siding. With the Polar Wall Plus! Insulated Siding System the foam backing lays flat against the wall providing excellent support and rigidity, and it stays in place, even in high winds.

THE POLAR WALL PLUS! INSULATED SIDING SYSTEM HAS A PERMEABILITY RATING OF 5.0

LAMINATED FOAM PROVIDES EXCELLENT SUPPORT TO THE POLARWALL PLUS! INSULATED SIDING SYSTEM, SO THE SEAMS REMAIN PRACTICALLY INVISIBLE.

CERTIFICATION PROGRAM
CONSULT THE VSI WEBSITE AT:
WWW.VINYLSIDING.ORG FOR A CURRENT LIST
OF CERTIFIED PRODUCTS AND COLORS.

OVER TIME, THE SEAMS ON REGULAR VINYL TEND TO OPEN UP BECAUSE THERE'S NOTHING TO SUPPORT THE SIDING.