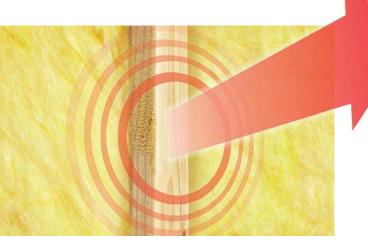

#### **INSECT PREVENTION**

The foam backing in the Polar Wall Plus! Insulated Siding System does more than just save energy, it protects against insect damage. The backing is treated with PREVENTOL® TM EPS Preservative Insecticide which kills termites and insects before they can do any real damage to structural wood components. The active ingredient in the insecticide is harmless to installers, homeowners and household pets, and the foam insulation is contoured to the siding profile to eliminate any hollow voids where infestation can occur.