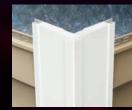

#### ACCESSORIES THAT ENHANCE THE BENEFITS OF THE POLAR WALL PLUS! INSULATED SIDING SYSTEM

**6" OUTSIDE CORNER POST** 

3-1/2" OUTSIDE CORNER POST

THESE ACCESSORIES ARE AVAILABLE WITH FOAM FOR ADDED RIGIDITY AND ENERGY EFFICIENCY

Corner systems, and window and door surrounds, provide added exterior enhancement and low-maintenance protection. These accessories are also available with foam insulation, enabling you to wrap the entire exterior of your home in a blanket of thermal protection.