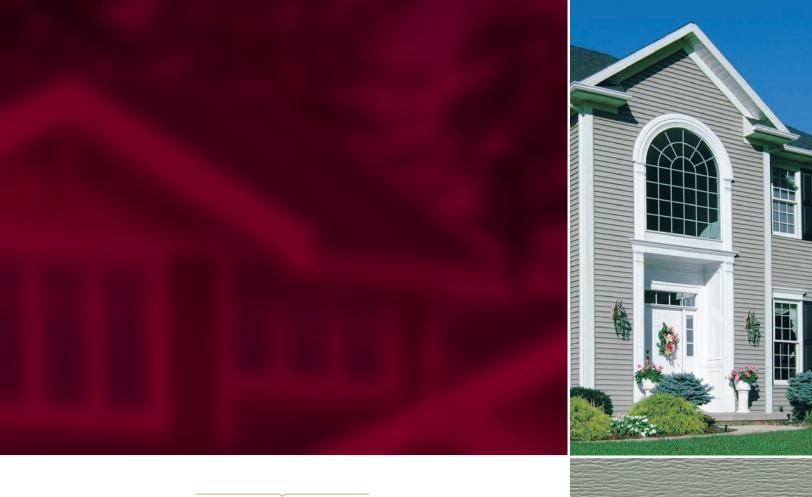

# Polar Wall Plus!

INSULATED SIDING SYSTEM

A FINISH THAT OFFERS BEAUTY PLUS ENERGY EFFICIENCY

## THE LOOK OF WOOD, THE VALUE OF VINYL

#### FEATURES AND BENEFITS

**.046" Panel thickness** with thick insulating foam and a low gloss natural cedar woodgrain pattern

A 3/4" panel projection\* for excellent wind load resistance and casts deep, appealing shadow lines

A heavy duty extended return leg snaps tightly into the BearHug locking system which is double the thickness of the siding panel under the nail head, for an installation that's solid, secure and protects against panel blow off in adverse weather conditions

## LOK BEARHUGLOCK NailRIGHT

XLok® Technology combines the BearHug® Lock, a Superior Full Reversed Rolled-Over Nail Hem, and the NailRIGHT® Siding Installation System for an installation that's secure and accurate