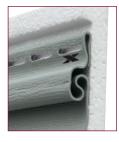

THE POLAR WALL PLUS! INSULATED SIDING SYSTEM HAS A PERMEABILITY RATING OF 5.0

LAMINATED FOAM PROVIDES EXCELLENT SUPPORT TO THE POLARWALL PLUS! INSULATED SIDING SYSTEM, SO THE SEAMS REMAIN PRACTICALLY INVISIBLE.

CERTIFICATION PROGRAM
CONSULT THE VSI WEBSITE AT:
WWW.VINYLSIDING.ORG FOR A CURRENT LIST
OF CERTIFIED PRODUCTS AND COLORS.

OVER TIME, THE SEAMS ON REGULAR VINYL TEND TO OPEN UP BECAUSE THERE'S NOTHING TO SUPPORT THE SIDING.