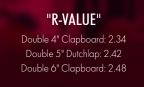

#### LONG-TERM THERMAL PERFORMANCE

The "R"-Value of all profiles in the Polar Wall Plus! Exterior System when tested in accordance with ASTM D 1363 exceed the ASTM D7793 standard specifications for insulated siding established by the Vinyl Siding Institute. A product's "R"-Value is a measure of the thermal resistance. The higher the "R"-Value, the better the insulation's effectiveness.