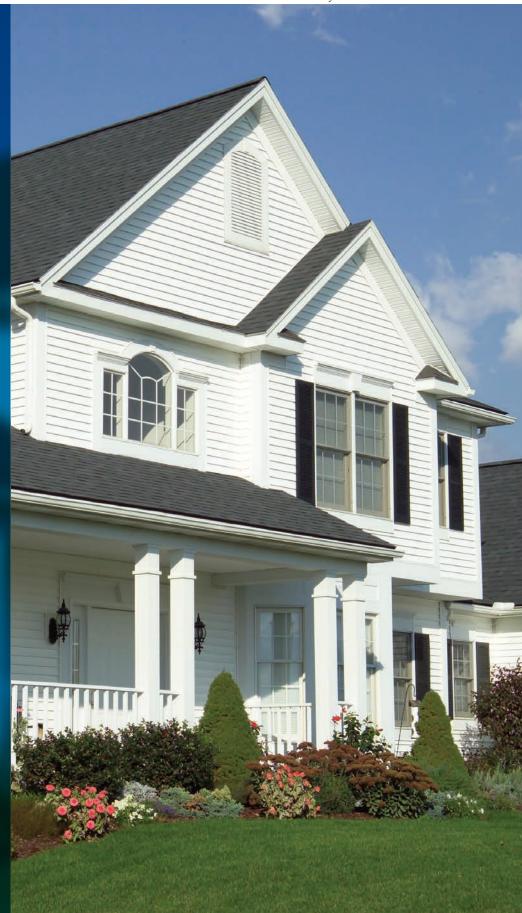

# Great Barrier®

PREMIUM VINYL SIDING

A NATURAL LOOK FOR YOUR HABITAT

#### Profile & Color Shown: Double 4," Russet