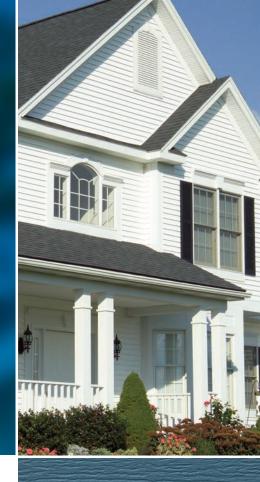

# Great Barrier®

PREMIUM VINYL SIDING

A NATURAL LOOK FOR YOUR HABITAT

#### Profile & Color Shown: Double 4," Russet