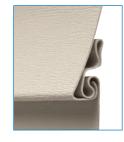

A heavy duty extended return leg snaps tightly into the JawsLock locking system which is double the thickness of the siding panel under the nail head, for an installation that's solid, secure and protects against panel blow off in adverse weather conditions

XLok® Technology features JawsLock,® a Superior Full Reversed Rolled-Over Nail Hem that doubles the thickness of the panel where it's nailed to the wall, combined with the NailRIGHT® Siding Installation System, they assure an installation that's secure and accurate