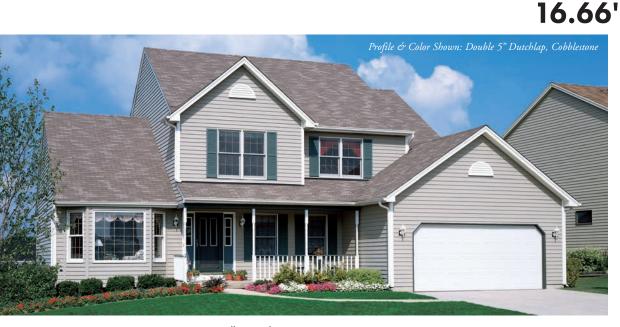

protects against panel blow off in adverse weather conditions





XLok® Technology features JawsLock,® a Superior Full Reversed Rolled-Over Nail Hem that doubles the thickness of the panel where it's nailed to the wall, combined with the NailRIGHT® Siding Installation System, they assure an installation that's secure and accurate



### COLOR HOLD® Lifetime Jude Protection

ColorHold is a highly-durable capstock that resists fading and discoloring and is backed by a Limited Lifetime Transferable Warranty\* including Lifetime Fade Protection

\*Visit www.norandex.com to view warranty details



Matching and contrasting soffit, accessories, shakes and shingles available to give your home a one-of-a-kind look















#### EXTENDED LENGTHS

GREAT BARRIER EXTENDED LENGTH SIDING PANEL:



**EXTENDED LENGTHS**—For a virtually seamless appearance, Great Barrier Premium Vinyl siding is available in extended 16.66' lengths, which means up to 1/3 fewer visible seams on the entire surface of the home.

STANDARD SIDING PANEL: 12' TO 12' 6"





FEWER SEAMS FOR A MORE BEAUTIFUL, APPEALING FINISH

## 15 Year COMPARISON OF FADE GREAT BARRIER PREMIUM VINYL SIDING - AFTER 3 GREAT BARRIER PREMIUM VINYL SIDING - AFTER This is a visual representation of the actual fade that can be expected on standard vinyl siding vs. Great Barrier Premium Vinyl Siding. Colors are mechanically reproduced. NORANDEX Great Barrier® PREMIUM VINYL SIDING DESIGNER COLLECTION A beautiful collection of darker, richer colors with tremendous curb appeal, providing a real value for homeowners seeking a unique dark