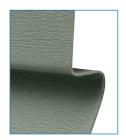

A heavy duty extended return leg snaps tightly into the JawsLock locking system which is double the thickness of the siding panel under the nail head, for an installation that's solid, secure and protects against panel blow off in adverse weather conditions

XLok® Technology features JawsLock,® a Superior Full Reversed Rolled-Over Nail Hem that doubles the thickness of the panel where it's nailed to the wall, combined with the NailRIGHT® Siding Installation System, they assure an installation that's secure and accurate