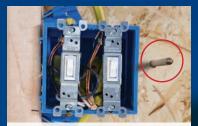

They use the Norandex proprietary
NailRIGHT® Siding Installation System to
help them locate and precisely nail into
the framing studs. This is a very important
detail because misapplied nails can
cause siding to buckle, blow off in windy

conditions, or be hazardous if they strike wiring or plumbing located between the studs.

NailRIGHT helps ensure an accurate and safe installation. It securely connects the siding to the wall for optimum performance. This means the beautiful siding you select will not only stand out, but will stay up, even in extreme weather conditions.

#### **AVOID:**

Hidden Dangers

Nails that miss their mark can be potentially hazardous to items, like wiring and plumbing, located in the cavities between studs.

Blow Off

NailRIGHT helps guide the installer to the studs for an installation that's strong, secure and resistant to blow offs.

NailRIGHT assures the proper amount of nails are used, saving your home from unnecessary hammer hits.