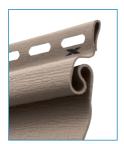

A heavy duty extended return leg snaps tightly into the JawsLock locking system which is double the thickness of the siding panel under the nail head, for an installation that's solid, secure and protects against panel blow off in adverse weather conditions

XLok® Technology features JawsLock,® a Superior Full Reversed Rolled-Over Nail Hem that doubles the thickness of the panel where it's nailed to the wall, combined with the NailRIGHT® Siding Installation System, they assure an installation that's secure and accurate