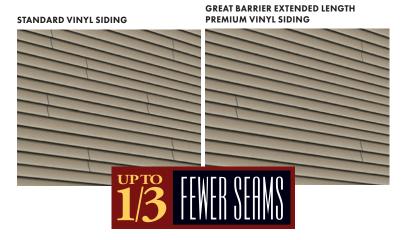

#### EXTENDED LENGTHS

GREAT BARRIER EXTENDED LENGTH SIDING PANEL:

**EXTENDED LENGTHS**—For a virtually seamless appearance, Great Barrier Premium Vinyl siding is available in extended 16.66' lengths, which means up to 1/3 fewer visible seams on the entire surface of the home.

STANDARD SIDING PANEL: 12' TO 12' 6"

FEWER SEAMS FOR A MORE BEAUTIFUL, APPEALING FINISH