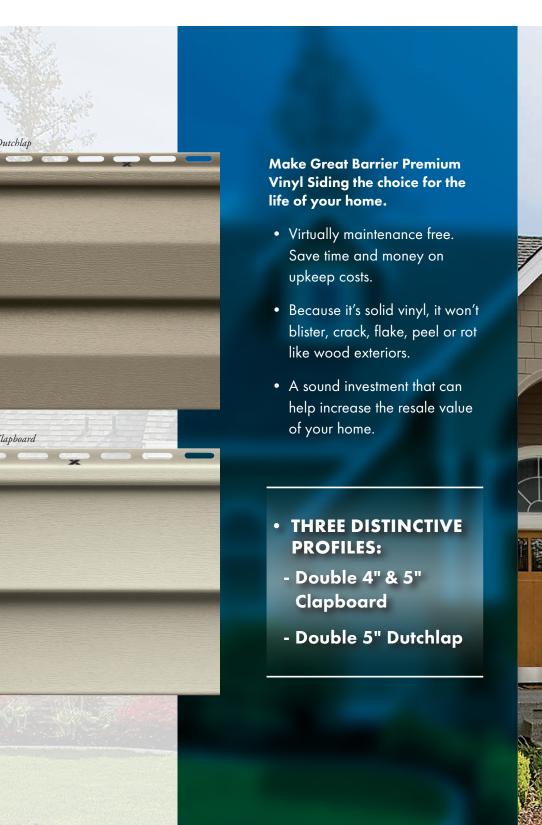

#### FEATURES AND BENEFITS

**.046" Panel thickness** with a low gloss natural cedar woodgrain pattern

A 3/4" panel projection provides rigidity and casts deep, appealing shadow lines

Available in extended lengths

#### EXTENDED LENGTHS

GREAT BARRIER EXTENDED LENGTH SIDING PANEL:

**EXTENDED LENGTHS**—For a virtually seamless appearance, Great Barrier Premium Vinyl siding is available in extended 16.66' lengths, which means up to 1/3 fewer visible seams on the entire surface of the home.

STANDARD SIDING PANEL: 12' TO 12' 6"

FEWER SEAMS FOR A MORE BEAUTIFUL, APPEALING FINISH