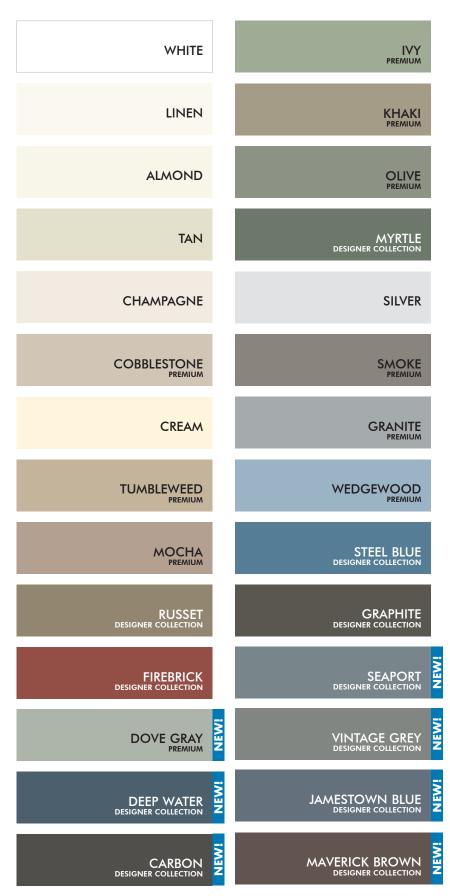

# COLOR AVAILABILITY 28 BEAUTIFUL COLORS

Colors are mechanically reproduced. For color accuracy, please see actual product sample. Your professional installation crew takes every possible precaution to make sure your new siding looks and performs its best.