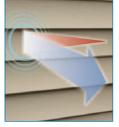

They use the Norandex proprietary
NailRIGHT® Siding Installation System to
help them locate and precisely nail into
the framing studs. This is a very important
detail because misapplied nails can
cause siding to buckle, blow off in windy

conditions, or be hazardous if they strike wiring or plumbing located between the studs.

NailRIGHT helps ensure an accurate and safe installation. It securely connects the siding to the wall for optimum performance. This means the beautiful siding you select will not only stand out, but will stay up, even in extreme weather conditions.

#### **AVOID:**

Hidden Dangers

Nails that miss their mark can be potentially hazardous to items, like wiring and plumbing, located in the cavities between studs.

Blow Off

NailRIGHT helps guide the installer to the studs for an installation that's strong, secure and resistant to blow offs.

NailRIGHT assures the proper amount of nails are used, saving your home from unnecessary hammer hits.