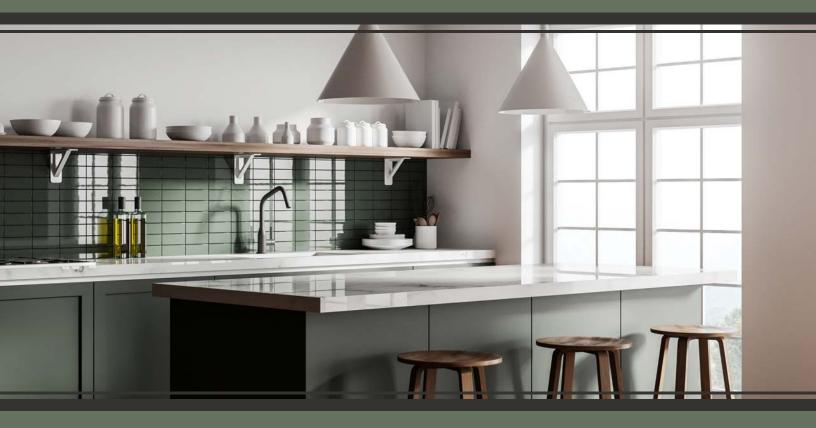

# MAXVIEW II REPLACEMENT WINDOW

With a bold bevel and stylishly designed frame, the MaXviewII window comes with a lifetime, non-prorated warranty that covers both residential and commercial applications.

The MaXviewII by Norandex window with 3/4" warm-edge, insulated glass is designed to meet Energy Star ratings in all climate zones.

A versatile and meticulously designed window, the MaXviewII boasts modern sightlines, solid performance, and a variety of styles and options to complete any project.