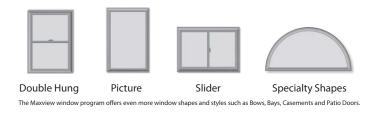

Argon Insulated Glass |
|--------------------------------------------------|
| Heavy Duty Rollformed Full Screen                |
| Structural Mullions for Commercial Applications  |
| GBG and SDL Grids                                |
| Balance Covers                                   |
| Exterior Coating Colors                          |
|                                                  |
|                                                  |

| 3/4" Warm-edge<br>Insulated Glass |  |
|-----------------------------------|--|
| Single cam lock ———               |  |
| Heavy Duty<br>Half Screen         |  |
| Continuous                        |  |
| Head & Sill                       |  |
| Watertight Full                   |  |
| Capture Sill                      |  |

## CHOOSE YOUR STYLE



## CHOOSE YOUR GLASS

LowE-2 | EnergyStar North Central LowE-2 Solar | EnergyStar South Central LowE-3 | EnergyStar Northern (Perspective) LowE-4 | EnergyStar Northern NORTHERN Mostly Heating



NORTH/CENTRAL SOUTH/CENTRAL SOUTHERN Heating & Cooling



# MAXVIEW II REPLACEMENT WINDOW

With a bold bevel and stylishly designed frame, the MaXviewII window comes with a lifetime, non-prorated warranty that covers both residential and commercial applications.



The MaXviewII by Norandex window with 3/4" warm-edge, insulated glass is designed to meet Energy Star ratings in all climate zones.

A versatile and meticulously designed window, the MaXviewII boasts modern sightlines, solid performance, and a variety of styles and options to complete any project.

### **APPEARANCE**

With a stylishly