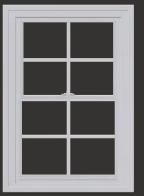

### GRID STYLE

GLASS PACKAGES

LowE-2 | EnergyStar North Central LowE-2 Solar | EnergyStar South Central LowE-3 | EnergyStar Northern (Perspective) LowE-4 | EnergyStar Northern