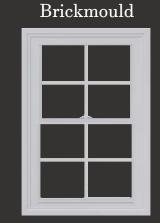

# SINGLE HUNG

### Flat Frame

3/4" Warm-Edge Insulated Glass Superior PG-50 Structural Rating Structural Mullion for Commercial Modern Flat Facade Integral J-Channel Lifetime, Non-ProRated Warranty

3/4" Warm-Edge Insulated Glass Superior PG-50 Structural Rating Structural Mullion for Commercial Timeless Brickmould Facade Integral J-Channel 3" Flat Casing Option Lifetime, Non-ProRated Warranty