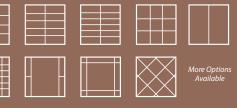

## CHOOSE YOUR COLOR, GRID STYLE & PATTERN

### GRID STYLE

GLASS PACKAGES

LowE-2 | EnergyStar North Central LowE-2 Solar | EnergyStar South Central LowE-3 | EnergyStar Northern (Perspective) LowE-4 | EnergyStar Northern