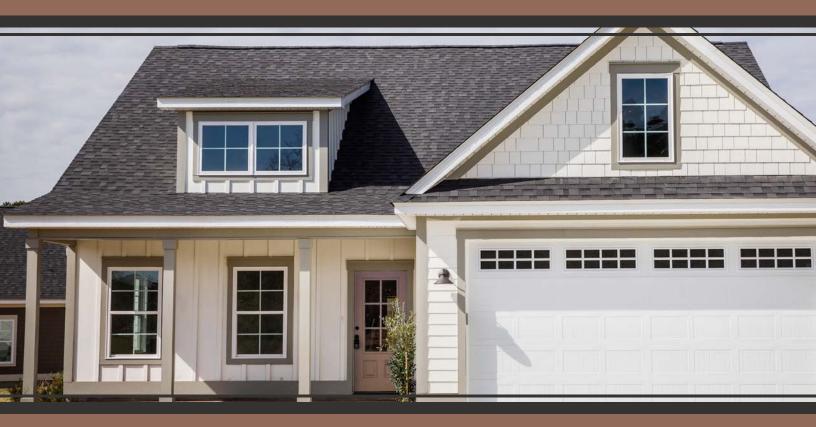

## MAXVIEW NEW CONSTRUCTION WINDOWS

The MaXviewNC by Norandex windows with 3/4" warm-edge, insulated glass are designed to meet Energy Star ratings in all climate zones.

With many potential uses, the The MaXview New Construction windows boast clean sightlines, solid performance, and a variety of options to complete your project.