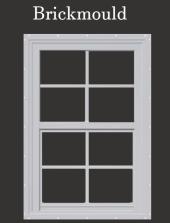

### Flat Frame

3/4" Warm-Edge Insulated Glass Superior PG-50 Structural Rating Structural Mullion for Commercial Modern Flat Facade Integral J-Channel Lifetime, Non-ProRated Warranty

3/4" Warm-Edge Insulated Glass Superior PG-50 Structural Rating Structural Mullion for Commercial Timeless Brickmould Facade Integral J-Channel 3" Flat Casing Option Lifetime, Non-ProRated Warranty

### Flat Frame

3/4" Warm-Edge Insulated Glass Flat Frame with True Sloped Sill Modern Flat Facade Integral J-Channel Superior PG-50 Structural Rating Lifetime, Non-ProRated Warranty

3/4" Warm-Edge Insulated Glass Brickmould Frame with True Sloped Sill Timeless Brickmould Facade Integral J-Channel Superior PG-50 Structural Rating 3" Flat Casing Option Lifetime, Non-ProRated Warranty