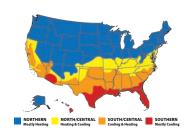

#### CHOOSE YOUR GLASS

LowE-2 | EnergyStar North Central LowE-2 Solar | EnergyStar South Central

#### CHOOSE YOUR GRID STYLE

BLINDS BETWEEN GLASS (Picture window only)

When choosing windows for their energy efficiency, it is important to select a glass package that meets the performance requirements for your climate zone. All of MaXview by Norandex™ innovative glass packages offer exceptional energy efficiency and are designed to accommodate the particular needs of homeowners throughout the United States.