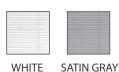

#### CHOOSE YOUR GRID STYLE

BLINDS BETWEEN GLASS (Picture window only)

When choosing windows for their energy efficiency, it is important to select a glass package that meets the performance requirements for your climate zone. All of MaXview by Norandex™ innovative glass packages offer exceptional energy efficiency and are designed to accommodate the particular needs of homeowners throughout the United States.