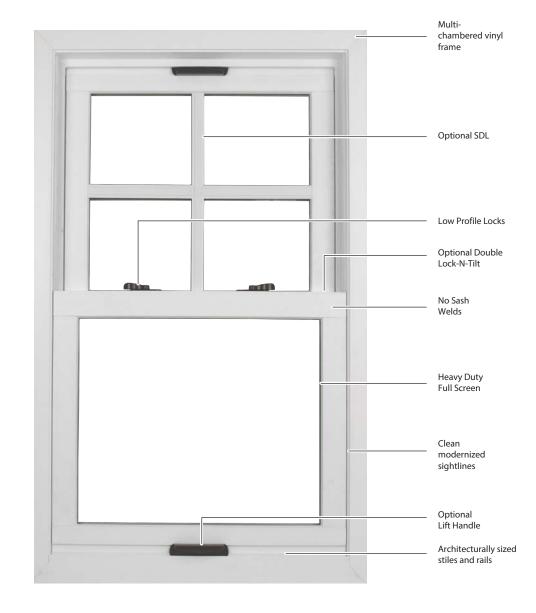

#### STANDARD FEATURES

**Integrated Cellular Insulation** 

**Commercial Grade Constant Force Balances** 

**Heavy Duty Fiberglass Full Screen** 

**Low Profile Locks** 

Watertight Interlocking Sill

Energy Star Rated, Low-E & Argon Lifetime,

#### **OPTIONAL FEATURES**

**Insulated Glass** 

**Extruded Aluminum Locking Half Screen** 

Blinds Between-the-Glass

**GBG** and SDL Grids

**Exterior Coating Colors** 

**Black Interior & Exterior Co-extrusion** 

#### INNOVATIONS

Structurally Precision Joined Architectural Corners

Best Air Performance Six points of sash-frame contact and interlocking sash/sill design

T Bar Pivot Pin - Both Sashes Ensures 100% alignment from jamb to sash

#### **AESTHETICS**

Blinds Between-the-Glass Option

**Clean Sightlines**Distinct design allows for maximum amount of visible glass

Replicates Wood Window Aesthetics

Architecturally Correct Sized Stile/Rail

Black Interior/Black Exterior Available

Optional SDL (Simulated Divided Lite)

Low Profile Locks