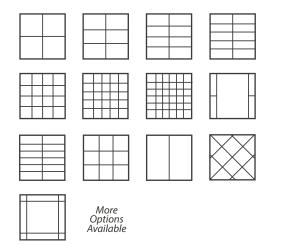

## MaXvieW Elite —

The MaXvieW Elite window series encompasses advanced technology and a bold design to create an exceptionally unique window replicating the timeless aesthetics of a wood window.

Superior to vinyl products, MaXvieW Elite is comprised of solid core cellular PVC material. This material is able to provide both the aesthetic appeal of classic architecture, and the raw efficiency of a high performance material. Cellular PVC material is ideal when looking for combination of timeless visual appeal with meticulously engineered longevity.

#### CHOOSE YOUR COLOR

INTERIOR COLORS



EXTERIOR COLORS











#### CHOOSE YOUR GLASS

LowE-2 | EnergyStar North Central LowE-2 Solar | EnergyStar South Central



#### CHOOSE YOUR STYLE





Double Hung

#### CHOOSE YOUR GRID PATTERN



#### CHOOSE YOUR HARDWARE



#### CHOOSE YOUR GRID STYLE



BLINDS BETWEEN GLASS (Picture window only)





When choosing windows for their energy efficiency, it is important to select a glass package that meets the performance requirements for your climate zone. All of MaXview by Norandex™ innovative glass packages offer exceptional energy efficiency and are designed to accommodate the particular needs of homeowners throughout the United States.



Maxview Elite windows are produced for Norandex Building Products by United Window & Door

#### NAMI

NAMI LABEL CERTIFICATION

Highest level of testing for quality and performance



We proudly stand behind our products, and our products will stand by you. Our exemplary products come with a reliable LIFETIME NON-PRORATED WARRANTY.



# Repli