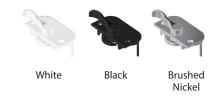

ieW Elite window series encompasses advanced technology and a bold design to create an exceptionally unique window replicating the timeless aesthetics of a wood window.

Superior to vinyl products, MaXvieW Elite is comprised of solid core cellular PVC material. This material is able to provide both the aesthetic appeal of classic architecture, and the raw efficiency of a high performance material. Cellular PVC material is ideal when looking for combination of timeless visual appeal with meticulously engineered longevity.

#### CHOOSE YOUR COLOR

INTERIOR COLORS



EXTERIOR COLORS











#### CHOOSE YOUR GLASS

LowE-2 | EnergyStar North Central LowE-2 Solar | EnergyStar South Central



#### CHOOSE YOUR STYLE





Double Hung

#### CHOOSE YOUR GRID PATTERN



#### CHOOSE YOUR HARDWARE



#### CHOOSE YOUR GRID STYLE



BLINDS BETWEEN GLASS (Picture window only)





When choosing windows for their energy efficiency, it is important to select a glass package that meets the performance requirements for your climate zone. All of MaXview by Norandex™ innovative glass packages offer exceptional energy efficiency and are designed to accommodate the particular needs of homeowners throughout the United States.



Maxview Elite windows are produced for Norandex Building Products by United Window & Door

#### NAMI

NAMI LABEL CERTIFICATION

Highest level of testing for quality and performance



We proudly stand behind our products, and our products will stand by you. Our exemplary products come with a reliable LIFETIME NON-PRORATED WARRANTY.



# Replicates the timeless aesthetics