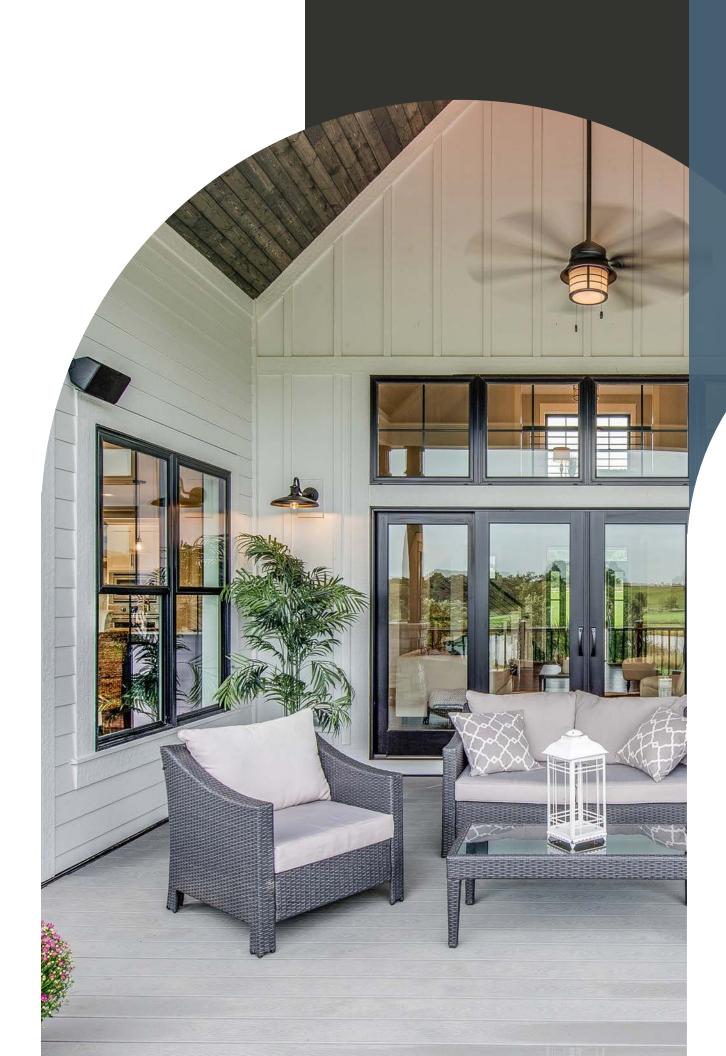

# Replicates the timeless aesthetics of a wood window

## MaXvieW Elite —

The MaXvieW Elite window series encompasses advanced technology and a bold design to create an exceptionally unique window replicating the timeless aesthetics of a wood window.

Superior to vinyl products, MaXvieW Elite is comprised of solid core cellular PVC material. This material is able to provide both the aesthetic appeal of classic architecture, and the raw efficiency of a high performance material. Cellular PVC material is ideal when looking for combination of timeless visual appeal with meticulously engineered longevity.