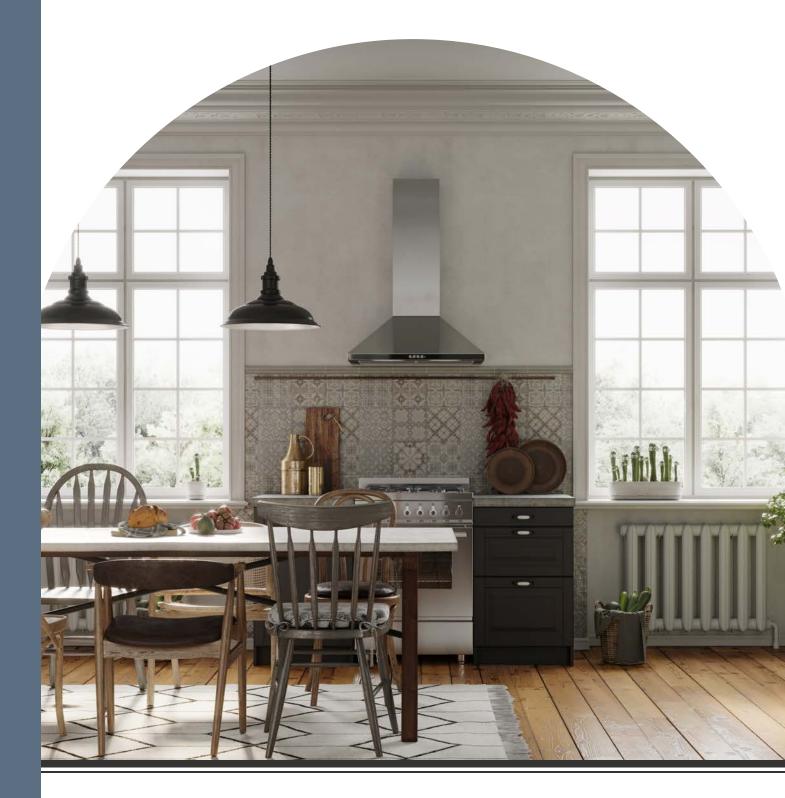

# Replicates the timeless aesthetics of a wood window

## MaXvieW Elite —

The MaXvieW Elite window series encompasses advanced technology and a bold design to create an exceptionally unique window replicating the timeless aesthetics of a wood window.

Superior to vinyl products, MaXvieW Elite is comprised of solid core cellular PVC material. This material is able to provide both the aesthetic appeal of classic architecture, and the raw efficiency of a high performance material. Cellular PVC material is ideal when looking for combination of timeless visual appeal with meticulously engineered longevity.